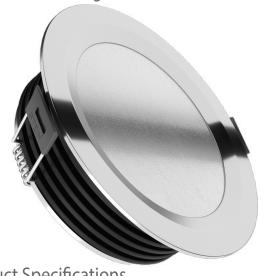

# **Mars 100**

## !Heat-High Voltage-Peak-Protected Does Not Produce Frequency Interference

Marine Grade Downlight

#### **Product Specifications**

Power Consumption...... 8 Watt

Standart Voltage Internal Driver....: 24 VDC Protected 60 VDC

Optional Driverless....:

Light Source Led...... Mid Power OR High Power

Dimmable...... PWM, Voltage, Current

Luminous Flux...... 1.120 Lumens