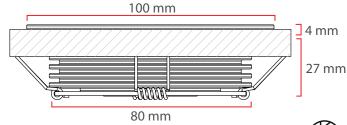

#### **Optional**

Main Light And Emergency Second Color

Can **Control Temp** 

Cause fire

Does Not

High Voltage Limit Does Not Cause Frequency

**Dimensions** 

The Driver Is Protected In An Aluminum Housing