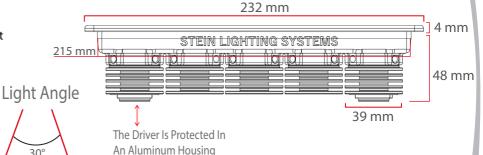

Luminous Flux : 2.100 Lumens

Can **Control Temp** 

Does Not Cause fire

High Voltage Limit **Does Not Cause** Frequency

217 X 52 R3 mm

#### **Dimensions**

#### **Area Of Application**

These Dimensions Can Be

**Changed Optionally** 

Exterior

- 1. Apply insulation material to the hole you made
- 2. Pass the product through the hole by stretching the springs