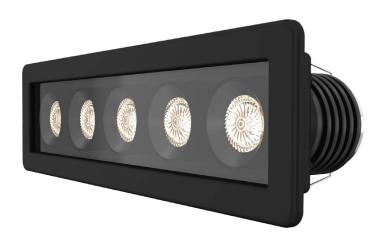

# BL 2150 New High Tech Series

## ! Heat - High Voltage - Peak- Protected Does Not Produce Frequency Interference

Marine grade downlight

### **Product Specifications**

: 3 X 5 = 15 Watt **Power Consumption** 

Standart Voltage Internal Driver : 24 VDC Protected 60 VDC

**Optional Driverless** 

Light Source Led :LED

Dimmable : PWM, Voltage, Current

Luminous Flux : 2.100 Lumens

Can **Control Temp** 

Does Not Cause fire

High Voltage Limit **Does Not Cause** Frequency

217 X 52 R3 mm