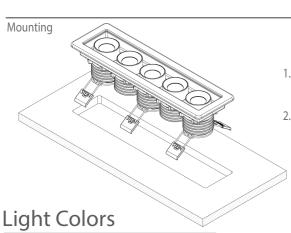

#### Standart Connection

#### **Area Of Application**

These Dimensions Can Be

**Changed Optionally** 

Exterior

- 1. Apply insulation material to the hole you made
- 2. Pass the product through the hole by stretching the springs