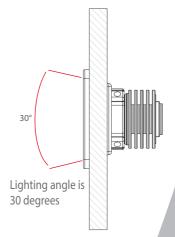

Luminous Flux : 2.100 Lumens

Can **Control Temp** 

Does Not Cause fire

High Voltage Limit **Does Not Cause** Frequency

217 X 52 R3 mm