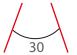

# Nelly 90-20 New High Tech Series

## ! Heat - High Voltage - Peak- Protected Does Not Produce Frequency Interference

Marine grade downlight



**Does Not Cause** 

Frequency

20 mm

40 mm



#### Optional

Special Arrangements Can Be Made For Projects Including Different Sizes, Materials, Material Colors

Does Not

Cause fire

99 mm

89 mm

High

Voltage Limit

### **Product Specifications**

**Power Consumption** : 6 Watt

Standart Voltage Internal Driver : 24 VDC Protected 60 VDC

Protection : Temperature Control

Light Source Led : LED

: PWM, Voltage, Current Dimmable

:720 Lumens

#### Luminous Flux



#### **Optional Connection**



Light Angle



#### **Standart Connection**



These Dimensions Can Be

Can

**Control Temp** 

**Dimensions** 



**Area Of Application IP 65 Exterior** 

#### **Light Colors**