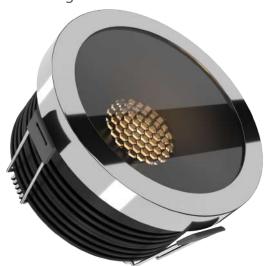

## ! Heat - High Voltage - Peak- Protected Does Not Produce Frequency Interference

Marine grade downlight

**Does Not Cause** 

Frequency

20 mm

40 mm

#### Optional

Special Arrangements Can Be Made For Projects Including Different Sizes, Materials, Material Colors

Does Not

Cause fire

99 mm

89 mm

High

Voltage Limit

### **Product Specifications**

**Power Consumption** : 6 Watt

Standart Voltage Internal Driver : 24 VDC Protected 60 VDC

Protection : Temperature Control

Light Source Led : LED

: PWM, Voltage, Current Dimmable