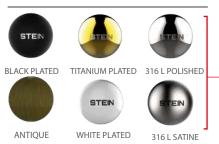

# Nelly 90-10 V2 New High Tech Series

# ! Heat - High Voltage - Peak- Protected Does Not Produce Frequency Interference

Marine grade downlight





#### Optional

Special Arrangements Can Be Made For Projects Including Different Sizes, Materials, Material Colors

### **Product Specifications**

**Power Consumption** : 6 Watt

Standart Voltage Internal Driver : 24 VDC Protected 60 VDC

Protection : Temperature Control

Light Source Led : LED

: PWM, Voltage, Current Dimmable

Luminous Flux :720 Lumens

#### **Material Colors**



Light Angle



And Other Ral Codes

#### **Optional Connection**



#### **Standart Connection**



#### **Does Not Cause** Can Does Not High Frequency **Control Temp** Cause fire Voltage Limit

#### **Dimensions**



**Changed Optionally** 

An Aluminum Housing

#### **Area Of Application IP 65 Exterior**

## **Light Colors**