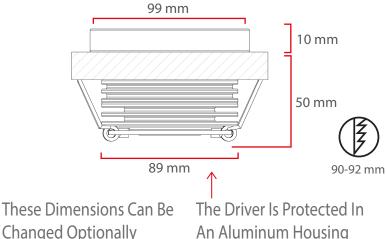

# Nelly 90-10 V2 New High Tech Series

# ! Heat - High Voltage - Peak- Protected Does Not Produce Frequency Interference

Marine grade downlight





#### Optional

Special Arrangements Can Be Made For Projects Including Different Sizes, Materials, Material Colors

### **Product Specifications**

**Power Consumption** : 6 Watt

Standart Voltage Internal Driver : 24 VDC Protected 60 VDC

Protection : Temperature Control

Light Source Led : LED

: PWM, Voltage, Current Dimmable

Luminous Flux :720 Lumens

#### **Material Colors**



Light Angle



And Other Ral Codes

#### **Optional Connection**



#### **Standart Connection**



#### **Does Not Cause** Can Does Not High Frequency **Control Temp** Cause fire Voltage Limit

#### **Dimensions**



**Changed Optionally** 

An Aluminum Housing

#### **Area Of Application IP 65 Exterior**

## **Light Colors**