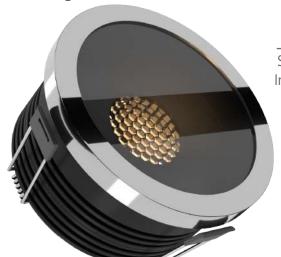

# Nelly 90-10 V2 New High Tech Series

# ! Heat - High Voltage - Peak- Protected Does Not Produce Frequency Interference

Marine grade downlight

### **Product Specifications**

**Power Consumption** : 6 Watt

Standart Voltage Internal Driver : 24 VDC Protected 60 VDC

Protection : Temperature Control

Light Source Led : LED

: PWM, Voltage, Current Dimmable

Luminous Flux :720 Lumens