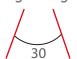

# Nelly 90-10 V2 New High Tech Series

# ! Heat - High Voltage - Peak- Protected Does Not Produce Frequency Interference

Marine grade downlight





#### Optional

Special Arrangements Can Be Made For Projects Including Different Sizes, Materials, Material Colors

### **Product Specifications**

**Power Consumption** : 6 Watt

Standart Voltage Internal Driver : 24 VDC Protected 60 VDC

Protection : Temperature Control

Light Source Led : LED

: PWM, Voltage, Current Dimmable

Luminous Flux :720 Lumens

#### **Material Colors**



Light Angle



And Other Ral Codes

#### **Optional Connection**



#### **Standart Connection**



#### **Does Not Cause** Can Does Not High Frequency **Control Temp** Cause fire Voltage Limit

#### **Dimensions**



**Changed Optionally** 

An Aluminum Housing

#### **Area Of Application IP 65 Exterior**

## **Light Colors**