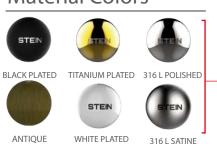

# Nelly 70-10 New High Tech Series

## ! Heat - High Voltage - Peak- Protected Does Not Produce Frequency Interference

Marine grade downlight



**Does Not Cause** 

Frequency

10 mm

50 mm

The Driver Is Protected In

An Aluminum Housing



#### Optional

Special Arrangements Can Be Made For Projects Including Different Sizes, Materials, Material Colors

Does Not

Cause fire

79 mm

69 mm

High

Voltage Limit

Can

**Control Temp** 

**Dimensions** 

These Dimensions Can Be

Changed Optionally

#### **Product Specifications**

**Power Consumption** : 6 Watt

Standart Voltage Internal Driver : 24 VDC Protected 60 VDC

Protection : Temperature Control

Light Source Led : LED

: PWM, Voltage, Current Dimmable

Luminous Flux :720 Lumens

#### **Material Colors**



Light Angle

And Other Ral Codes



### **Optional Connection**





#### **Standart Connection**



**Area Of Application** 

**IP 40 Interior** 

#### **Light Colors**