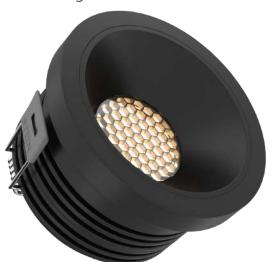

# Nelly 70-10 New High Tech Series

## ! Heat - High Voltage - Peak- Protected Does Not Produce Frequency Interference

Marine grade downlight

**Does Not Cause** 

Frequency

10 mm

50 mm

The Driver Is Protected In

An Aluminum Housing

#### **Product Specifications**

**Power Consumption** : 6 Watt

Standart Voltage Internal Driver : 24 VDC Protected 60 VDC

Protection : Temperature Control

Light Source Led : LED

: PWM, Voltage, Current Dimmable

Luminous Flux :720 Lumens