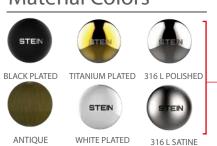

# Nelly 50-20 V2 New High Tech Series

## ! Heat - High Voltage - Peak- Protected Does Not Produce Frequency Interference

Marine grade downlight



**Does Not Cause** 

Frequency

20 mm

40 mm

The Driver Is Protected In

An Aluminum Housing



#### Optional

Special Arrangements Can Be Made For Projects Including Different Sizes, Materials, Material Colors

Does Not

Cause fire

59 mm

49 mm

High

Voltage Limit

Can

**Control Temp** 

**Dimensions** 

These Dimensions Can Be

**Changed Optionally** 

#### **Product Specifications**

**Power Consumption** : 4 Watt

Standart Voltage Internal Driver : 24 VDC Protected 60 VDC

Protection : Temperature Control

: LED **Light Source Led** 

: PWM, Voltage, Current Dimmable

Luminous Flux : 480 Lumens

#### **Material Colors**



And Other Ral Codes

#### **Optional Connection**



Light Angle



#### **Standart Connection**



### **Area Of Application IP 65 Exterior**

#### **Light Colors**