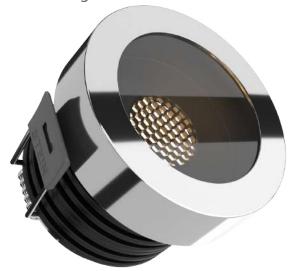

## ! Heat - High Voltage - Peak- Protected Does Not Produce Frequency Interference

Marine grade downlight

**Does Not Cause** 

Frequency

20 mm

40 mm

The Driver Is Protected In

An Aluminum Housing

#### Optional

Special Arrangements Can Be Made For Projects Including Different Sizes, Materials, Material Colors

Does Not

Cause fire

59 mm

49 mm

High

Voltage Limit

Can

**Control Temp** 

**Dimensions** 

These Dimensions Can Be

**Changed Optionally** 

#### **Product Specifications**

**Power Consumption** : 4 Watt

Standart Voltage Internal Driver : 24 VDC Protected 60 VDC

Protection : Temperature Control

: LED **Light Source Led** 

: PWM, Voltage, Current Dimmable