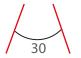

h Voltage - Peak- Protected Does Not Produce Frequency Interference

Marine grade downlight



**Does Not Cause** 

Frequency

20 mm

40 mm

The Driver Is Protected In

An Aluminum Housing



#### Optional

Special Arrangements Can Be Made For Projects Including Different Sizes, Materials, Material Colors

Does Not

Cause fire

59 mm

49 mm

High

Voltage Limit

Can

**Control Temp** 

**Dimensions** 

These Dimensions Can Be

**Changed Optionally** 

#### **Product Specifications**

**Power Consumption** : 4 Watt

Standart Voltage Internal Driver : 24 VDC Protected 60 VDC

Protection : Temperature Control

: LED **Light Source Led** 

: PWM, Voltage, Current Dimmable

Luminous Flux : 480 Lumens

#### **Material Colors**



And Other Ral Codes

#### **Optional Connection**



Light Angle



#### **Standart Connection**



### **Area Of Application IP 65 Exterior**

#### **Light Colors**