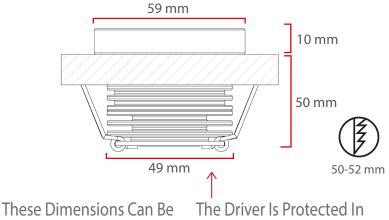

#### **Dimensions**

**Changed Optionally** 

An Aluminum Housing

**Area Of Application** 

**IP 65 Exterior** 