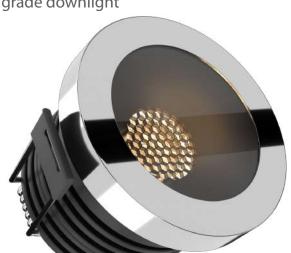

# Nelly 50-10 V2 New High Tech Series

# ! Heat - High Voltage - Peak- Protected Does Not Produce Frequency Interference

Marine grade downlight

# **Product Specifications**

**Power Consumption** : 4 Watt

Standart Voltage Internal Driver : 24 VDC Protected 60 VDC

Protection : Temperature Control

Light Source Led : LED

: PWM, Voltage, Current Dimmable

Luminous Flux : 480 Lumens