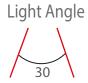

# Nelly 50-10 V2 New High Tech Series

# ! Heat - High Voltage - Peak- Protected Does Not Produce Frequency Interference

Marine grade downlight





## Optional

Special Arrangements Can Be Made For Projects Including Different Sizes, Materials, Material Colors

# **Product Specifications**

**Power Consumption** : 4 Watt

Standart Voltage Internal Driver : 24 VDC Protected 60 VDC

Protection : Temperature Control

Light Source Led : LED

: PWM, Voltage, Current Dimmable

Luminous Flux : 480 Lumens

## **Material Colors**



### **Optional Connection**





#### **Standart Connection**



Does Not Can High **Control Temp** Cause fire Voltage Limit







**Does Not Cause** Frequency



#### **Dimensions**



**Changed Optionally** 

An Aluminum Housing

**Area Of Application** 

**IP 65 Exterior** 

## **Light Colors**















Certifications