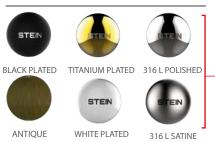

# Nelly 40-20 New High Tech Series

! Heat - High Voltage - Peak- Protected Does Not Produce Frequency Interference

Marine grade downlight



**Does Not Cause** 

Frequency

20 mm

40 mm

The Driver Is Protected In

An Aluminum Housing



#### Optional

Special Arrangements Can Be Made For Projects Including Different Sizes, Materials, Material Colors

Does Not

Cause fire

49 mm

High

Voltage Limit

Can

**Control Temp** 

**Dimensions** 

These Dimensions Can Be

**Changed Optionally** 

### **Product Specifications**

**Power Consumption** : 4 Watt

Standart Voltage Internal Driver : 24 VDC Protected 60 VDC

Protection : Temperature Control

Light Source Led : LED

: PWM, Voltage, Current Dimmable

Luminous Flux : 480 Lumens

#### **Material Colors**





#### **Optional Connection**





#### **Standart Connection**



### **Area Of Application**

## IP 40 Interior

39 mm

#### **Light Colors**