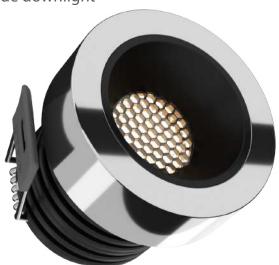

# Nelly 40-20 New High Tech Series

! Heat - High Voltage - Peak- Protected Does Not Produce Frequency Interference

Marine grade downlight

**Does Not Cause** 

Frequency

20 mm

40 mm

The Driver Is Protected In

### **Product Specifications**

**Power Consumption** : 4 Watt

Standart Voltage Internal Driver : 24 VDC Protected 60 VDC

Protection : Temperature Control

Light Source Led : LED

: PWM, Voltage, Current Dimmable