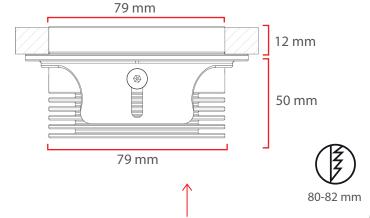

#### **Dimensions**

Optional Connection

o + Red

Black

And Other Ral Codes

Emergency Second color

#### Standart Connection

**Changed Optionally** 

These Dimensions Can Be The Driver Is Protected In An Aluminum Housing