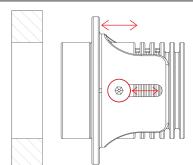

#### Mounting

**Area Of Application** 

IP 40 Interior

- 1. Cut the panel with the specified hole diameter.
- 2. Pass the product through the hole and adjust its height by loosening the screws.
- 3. Tighten the screws again and mount the installation bracket with a screw.