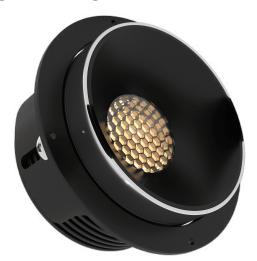

# Mila 80F New High Tech Series

#### **Product Specifications**

**Power Consumption** : 6 Watt

Standart Voltage Internal Driver : 24 VDC Protected 60 VDC

Protection : Temperature Control

: LED Light Source Led

: PWM, Voltage, Current Dimmable

Luminous Flux :720 Lumens

Does Not Cause fire

High Voltage Limit

**Does Not Cause** 