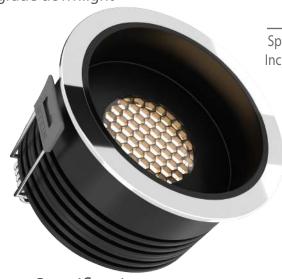

# Mila 70S V2 New High Tech Series

! Heat - High Voltage - Peak- Protected Does Not Produce Frequency Interference

Marine grade downlight

Special Arrangements Can Be Made For Projects Including Different Sizes, Materials, Material Colors

### **Product Specifications**

**Power Consumption** : 6 Watt

Standart Voltage Internal Driver : 24 VDC Protected 60 VDC

Protection : Temperature Control

Light Source Led : LED

: PWM, Voltage, Current Dimmable

Luminous Flux :720 Lumens

Can

**Control Temp** 

Cause fire

79 mm

69 mm

Does Not

High Voltage Limit **Does Not Cause** Frequency

2 mm

50 mm

**Dimensions** 

ANTIOUE

And Other Ral Codes

#### These Dimensions Can Be Changed Optionally

The Driver Is Protected In An Aluminum Housing

**Area Of Application** 

IP 40 Interior