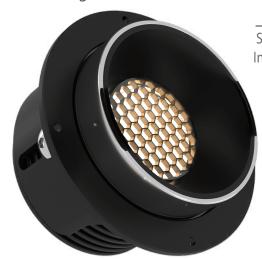

# Mila 60F New High Tech Series

## ! Heat - High Voltage - Peak- Protected Does Not Produce Frequency Interference

Marine grade downlight

## **Product Specifications**

**Power Consumption** 

Standart Voltage Internal Driver : 24 VDC Protected 60 VDC

Protection : Temperature Control

Light Source Led : LED

: PWM, Voltage, Current Dimmable

: 600 Lumens Luminous Flux