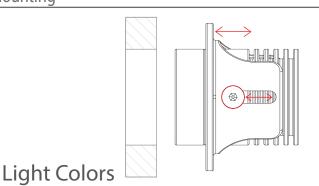

#### Mounting

**Area Of Application** 

IP 40 Interior

- 1. Cut the panel with the specified hole diameter.
- 2. Pass the product through the hole and adjust its height by loosening the screws.
- 3. Tighten the screws again and mount the installation bracket with a screw.