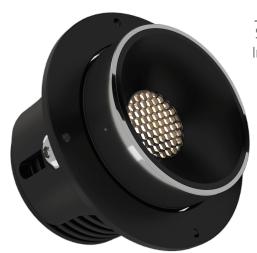

# Mila 50F New High Tech Series

# ! Heat - High Voltage - Peak- Protected Does Not Produce Frequency Interference

Marine grade downlight

## **Product Specifications**

**Power Consumption** : 4 Watt

Standart Voltage Internal Driver : 24 VDC Protected 60 VDC

Protection : Temperature Control

Light Source Led : LED

: PWM, Voltage, Current Dimmable

Luminous Flux : 480 Lumens

Cause fire **Control Temp** 

Does Not

High Voltage Limit

**Does Not Cause** Frequency

**Dimensions** 

These Dimensions Can Be The Driver Is Protected In Changed Optionally An Aluminum Housing