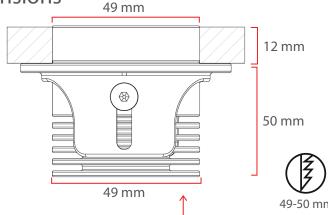

Luminous Flux : 480 Lumens

Cause fire **Control Temp** 

Does Not

High Voltage Limit

**Does Not Cause** Frequency

**Dimensions** 

These Dimensions Can Be The Driver Is Protected In Changed Optionally An Aluminum Housing