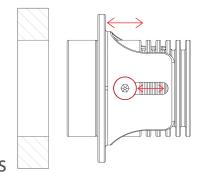

#### Mounting

**Area Of Application** 

IP 40 Interior

- 1. Cut the panel with the specified hole diameter.
- 2. Pass the product through the hole and adjust its height by loosening the screws.
- 3. Tighten the screws again and mount the installation bracket with a screw.