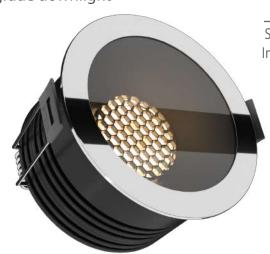

## Mila 70S New High Tech Series

! Heat - High Voltage - Peak- Protected Does Not Produce Frequency Interference

**Does Not Cause** 

Frequency

Marine grade downlight

Special Arrangements Can Be Made For Projects Including Different Sizes, Materials, Material Colors

## **Product Specifications**

**Power Consumption** : 6 Watt

Standart Voltage Internal Driver : 24 VDC Protected 60 VDC

Protection : Temperature Control

Light Source Led : LED

: PWM, Voltage, Current Dimmable

Luminous Flux :720 Lumens