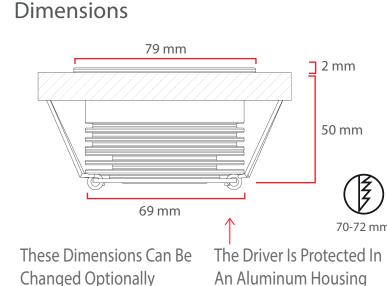

## **Product Specifications**

**Power Consumption** : 6 Watt

Standart Voltage Internal Driver : 24 VDC Protected 60 VDC

Protection : Temperature Control

Light Source Led : LED

: PWM, Voltage, Current Dimmable

Luminous Flux :720 Lumens