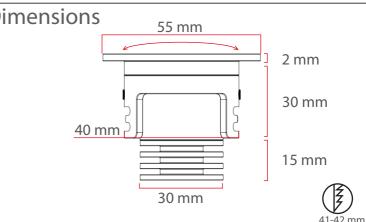

#### **Standart Connection**

These Dimensions Can Be Changed Optionally

The Driver Is Protected In An Aluminum Housing