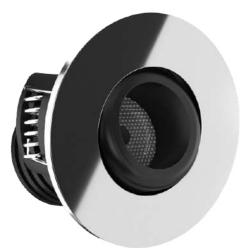

# Mila 40A New High Tech Series

## ! Heat - High Voltage - Peak- Protected Does Not Produce Frequency Interference

Marine grade downlight

Special Arrangements Can Be Made For Projects Including Different Sizes, Materials, Material Colors

#### **Product Specifications**

Power Consumption : 4 Watt

Standart Voltage Internal Driver : 24 VDC Protected 60 VDC

Protection : Temperature Control

Light Source Led : LED

Dimmable : PWM,Voltage, Current

Luminous Flux : 480 Lumens

#### **Standart Connection**

These Dimensions Can Be Changed Optionally

The Driver Is Protected In An Aluminum Housing

#### **Light Colors**

Light Angle

Our product can be easily moved along the horizontal axis. When users position it as desired and release it, the lamp remains fixed in that position. This flexibility perfectly caters to your lighting needs in any environment.