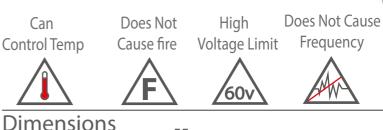

## ! Heat - High Voltage - Peak- Protected Does Not Produce Frequency Interference

Marine grade downlight

Special Arrangements Can Be Made For Projects Including Different Sizes, Materials, Material Colors

#### **Product Specifications**

Power Consumption : 4 Watt

Standart Voltage Internal Driver : 24 VDC Protected 60 VDC

Protection : Temperature Control

Light Source Led : LED

Dimmable : PWM,Voltage, Current