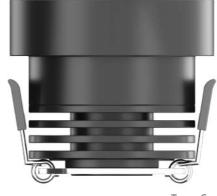

## **Dimensions**

Standart Voltage Internal Driver....: 24 VDC Protected 60 VDC Energy Productivity.....: %95

Power Consumption..... 4 Watt

Light Source Led.....: Mid Power OR High Power

Dimmable...... PWM, Voltage, Current

## **Standart Connection**

Interior

**Finishes** 