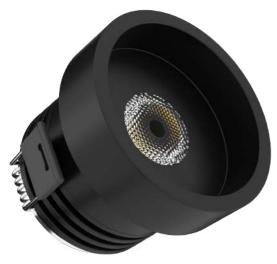

# Nelly 55-15

## !Heat-High Voltage-Peak-Protected Does Not Produce Frequency Interference

Marine Grade Downlight

## **Dimensions**

Standart Voltage Internal Driver....: 24 VDC Protected 60 VDC Energy Productivity.....: %95

Power Consumption..... 4 Watt

Light Source Led.....: Mid Power OR High Power

Dimmable...... PWM, Voltage, Current

Luminous Flux...... 560 Lumens

Emergency

Black Second color

**Optional Connection** 

**Product Specifications** 