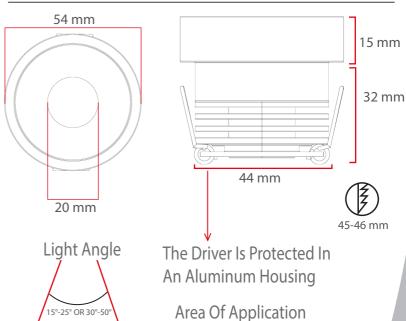

## **Dimensions**

Standart Voltage Internal Driver....: 24 VDC Protected 60 VDC Energy Productivity.....: %95

Power Consumption..... 4 Watt

Light Source Led.....: Mid Power OR High Power

Dimmable...... PWM, Voltage, Current

Luminous Flux...... 560 Lumens

Emergency

Black Second color

**Optional Connection** 

**Product Specifications** 