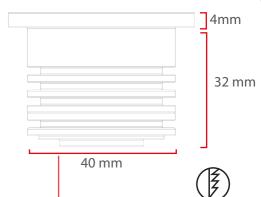

#### **Dimensions**

The Driver Is Protected In An Aluminum Housing

Area Of Application