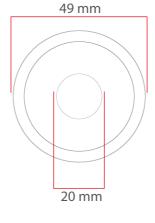

#### **Dimensions**

The Driver Is Protected In An Aluminum Housing

Area Of Application