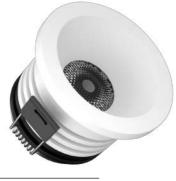

# Emma 40S

# !Heat-High Voltage-Peak-Protected Does Not Produce Frequency Interference

Marine Grade Downlight

#### **Dimensions**

The Driver Is Protected In An Aluminum Housing

Area Of Application