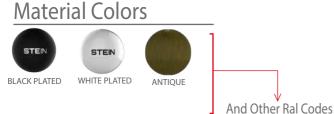

#### Finishes

### Optional

Special Arrangements Can Be Made For Projects Including Different Sizes, Materials, Material Colors