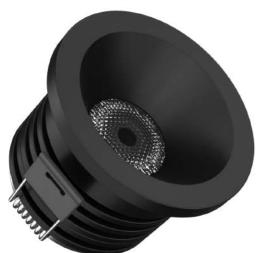

# Emma 40S

# !Heat-High Voltage-Peak-Protected Does Not Produce Frequency Interference

Marine Grade Downlight

### **Product Specifications**

Power Consumption...... 3 Watt

Standart Voltage Internal Driver....: 24 VDC Protected 60 VDC

Energy Productivity.....: %95

Light Source Led.....: Mid Power OR High Power

Dimmable...... PWM, Voltage, Current

Luminous Flux...... 420 Lumens

#### **Dimensions**

The Driver Is Protected In An Aluminum Housing

Area Of Application