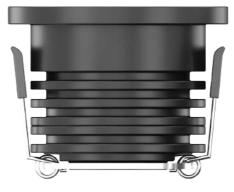

#### **Dimensions**

The Driver Is Protected In An Aluminum Housing

Area Of Application

#### **Standart Connection**