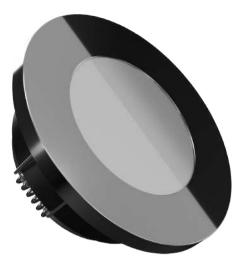

# !Heat-High Voltage-Peak-Protected Does Not Produce Frequency Interference

Marine Grade Downlight

Luminous Flux...... 700 Lumens

Temp Control

Does Not Cause fire

Voltage Limit

55 mm

4 mm 27 mm