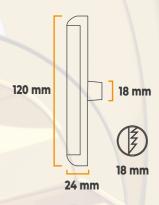

on**

This Special Product, Equipped With High Lumen Power And An Elegant Design, Has Been Designed To Operate In All Adverse Condition Underwater This Product Is Completely Waterproof And Provides You With High-Powered Seamless And Comfortable Lighting While You're On Your Yatch The STEIN Difference ALWAYS BETTER

# **Product Spefication**

Power Consumption(WHITE): 80 Watt Power Consumption(BLUE): 60 Watt

Power Consumption(WHITE & BLUE): 70 Watt

Voltage ..... 24 VDC

Driver...... Internal Driver

Light Source..... High Power Led

Fixture Lumens...... 22.750 Lm

Light Color..... Standart White 6.500k OR Blue

Light Color...... Optional White And Blue

For Blue and White (Blue 5.500 lumens) (White 12.500 lumens)



**Temp Control** 

**Does Not Cause Fire** 

**Voltage Limit** 











### **Material**



# **Mounting Position**

### Connection











To make the best use of light efficiency the lens angles have been specially optimized to create a parallel light on the sea surface. For example, horizontally at 30°-40°-50° and vertically at 5°-10°-15°, with different angles complementing each other, providing an excellent pattern on the water surface

# **Standart Light Colors**



**Optional Light Color** 





**Certifications**