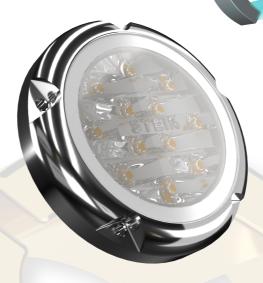

STEIN CR12-80 25.000 Lm

!Heat-High Voltage-Peak-Protected **Does Not Produce Frequency Interference** 

Marine Grade Downlight

#### **Information**

This Special Product, Equipped With High Lumen Power And An Elegant Design, Has Been Designed To Operate In All Adverse Condition Underwater This Product Is Completely Waterproof And Provides You With High-Powered Seamless And Comfortable Lighting While You're On Your Yatch The STEIN Difference ALWAYS BETTER

# **Product Spefication**

Power Consumption(WHITE): 80 Watt Power Consumption(BLUE): 60 Watt

Power Consumption(WHITE & BLUE): 70 Watt

Voltage ..... 24 VDC

Driver...... Internal Driver

Light Source..... High Power Led

Fixture Lumens...... 22.750 Lm

Light Color..... Standart White 6.500k OR Blue

Light Color...... Optional White And Blue

For Blue and White (Blue 5.500 lumens) (White 12.500 lumens)

**Temp Control** 

**Does Not Cause Fire** 