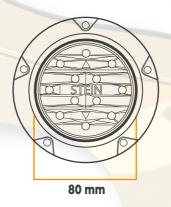

STEIN CR12-80 25.000 Lm

!Heat-High Voltage-Peak-Protected **Does Not Produce Frequency Interference** 

Marine Grade Downlight

# **Mounting Position**