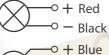

### Connection

To make the best use of light efficiency the lens angles have been specially optimized to create a parallel light on the sea surface. For example, horizontally at 30°-40°-50° and vertically at 5°-10°-15°, with different angles complementing each other, providing an excellent pattern on the water surface