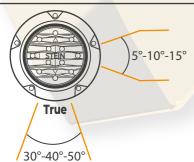

### Connection

To make the best use of light efficiency the lens angles have been specially optimized to create a parallel light on the sea surface. For example, horizontally at 30°-40°-50° and vertically at 5°-10°-15°, with different angles complementing each other, providing an excellent pattern on the water surface