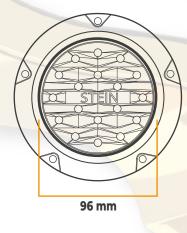

This Special Product, Equipped With High Lumen Power And An Elegant Design, Has Been Designed To Operate In All Adverse Condition Underwater This Product Is Completely Waterproof And Provides You With High-Powered Seamless And Comfortable Lighting While You're On Your Yatch The STEIN Difference ALWAYS BETTER

### **Product Spefication**

Power Consumption (WHITE): 120 Watt Power Consumption(BLUE): 90 Watt

Power Consumption(WHITE & BLUE): 110 Watt

Voltage ..... 24 VDC

Driver...... Internal Driver

Light Source...... High Power Led

Fixture Lumens...... 37.500 Lm

Light Color..... Standart White 6.500k OR Blue

Light Color...... Optional White And Blue

For Blue and White (Blue 8.000 lumens) (White 25,000 lumens)



**Temp Control** 

**Does Not Cause Fire** 

**Voltage Limit** 











#### **Material**



**Mounting Position** 

#### Connection









To make the best use of light efficiency the lens angles have been specially optimized to create a parallel light on the sea surface. For example, horizontally at 30°-40°-50° and vertically at 5°-10°-15°, with different angles complementing each other, providing an excellent pattern on the water surface

## **Standart Light Colors**





**Optional Light Color** 





Certifications