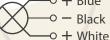

#### Connection

To make the best use of light efficiency the lens angles have been specially optimized to create a parallel light on the sea surface. For example, horizontally at 30°-40°-50° and vertically at 5°-10°-15°, with different angles complementing each other, providing an excellent pattern on the water surface

## **Standart Light Colors**

**Optional Light Color** 

Certifications