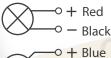

#### Connection

To make the best use of light efficiency the lens angles have been specially optimized to create a parallel light on the sea surface. For example, horizontally at 30°-40°-50° and vertically at 5°-10°-15°, with different angles complementing each other, providing an excellent pattern on the water surface

## **Standart Light Colors**

**Optional Light Color** 

Certifications