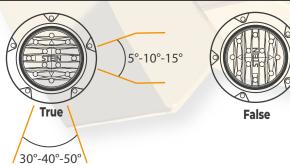

#### Connection

To make the best use of light efficiency the lens angles have been specially optimized to create a parallel light on the sea surface. For example, horizontally at 30°-40°-50° and vertically at 5°-10°-15°, with different angles complementing each other, providing an excellent pattern on the water surface