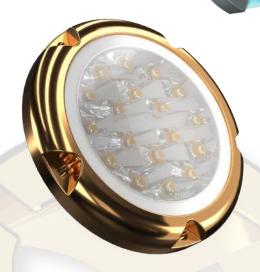

#### **Information**

This Special Product, Equipped With High Lumen Power And An Elegant Design, Has Been Designed To Operate In All Adverse Condition Underwater This Product Is Completely Waterproof And Provides You With High-Powered Seamless And Comfortable Lighting While You're On Your Yatch The STEIN Difference ALWAYS BETTER

### **Product Spefication**

Power Consumption (WHITE): 120 Watt Power Consumption(BLUE): 90 Watt

Power Consumption(WHITE & BLUE): 110 Watt

Voltage ..... 24 VDC

Driver...... Internal Driver

Light Source...... High Power Led

Fixture Lumens...... 37.500 Lm

Light Color..... Standart White 6.500k OR Blue

Light Color...... Optional White And Blue

For Blue and White (Blue 8.000 lumens) (White 25,000 lumens)

**Temp Control** 

**Does Not Cause Fire** 