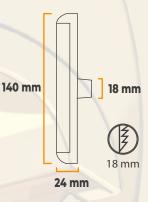

### **Product Spefication**

Power Consumption (WHITE): 120 Watt Power Consumption(BLUE): 90 Watt

Power Consumption(WHITE & BLUE): 110 Watt

Voltage ..... 24 VDC

Driver...... Internal Driver

Light Source...... High Power Led

Fixture Lumens...... 37.500 Lm

Light Color..... Standart White 6.500k OR Blue

Light Color...... Optional White And Blue

For Blue and White (Blue 8.000 lumens) (White 25,000 lumens)

**Temp Control** 

**Does Not Cause Fire** 