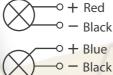

An Elegant Design, Has Been Designed To Operate In All Adverse Condition Underwater This Product Is Completely Waterproof And Provides You With High-Powered Seamless And Comfortable Lighting While You're On Your Yatch The STEIN Difference **ALWAYS BETTER** 

### **Product Spefication**

Power Consumption: (WHITE) 80 Watt Power Consumption(BLUE): 60 Watt

Power Consumption(WHITE & BLUE): 70 Watt

Voltage ..... 24 VDC

Driver...... Internal Driver Light Source..... High Power Led

Fixture Lumens...... 22.750 Lm

Light Color..... Standart White 6.500k OR Blue

Light Color..... Optional White And Blue

For Blue and White (Blue 5.500 lumens)

(White 12,500 lumens)



**Temp Control** 

**Does Not Cause Fire** 

**Voltage Limit** 











### **Material**



**Bronze** 

### **Connection**







## **Mounting Position**





To make the best use of light efficiency the lens angles have been specially optimized to create a parallel light on the sea surface. For example, horizontally at 30°-40°-50° and vertically at 5°-10°-15°, with different angles complementing each other, providing an excellent pattern on the water surface

# **Standart Light Colors**





**Optional Light Color** 





### Certifications