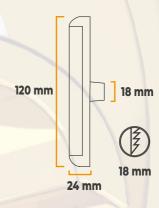

### **Product Spefication**

Power Consumption: (WHITE) 80 Watt Power Consumption(BLUE): 60 Watt

Power Consumption(WHITE & BLUE): 70 Watt

Voltage ..... 24 VDC

Driver...... Internal Driver Light Source..... High Power Led

Fixture Lumens...... 22.750 Lm

Light Color..... Standart White 6.500k OR Blue

Light Color..... Optional White And Blue

For Blue and White (Blue 5.500 lumens)

(White 12,500 lumens)

**Temp Control** 

**Does Not Cause Fire** 