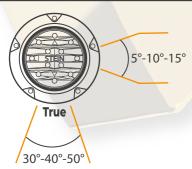

## **Mounting Position**

To make the best use of light efficiency the lens angles have been specially optimized to create a parallel light on the sea surface. For example, horizontally at 30°-40°-50° and vertically at 5°-10°-15°, with different angles complementing each other, providing an excellent pattern on the water surface