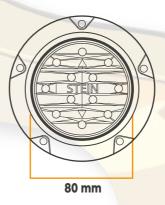

This Special Product, Equipped With High Lumen Power And An Elegant Design, Has Been Designed To Operate In All Adverse Condition Underwater This Product Is Completely Waterproof And Provides You With High-Powered Seamless And Comfortable Lighting While You're On Your Yatch The STEIN Difference **ALWAYS BETTER** 

### **Product Spefication**

Power Consumption: (WHITE) 80 Watt Power Consumption(BLUE): 60 Watt

Power Consumption(WHITE & BLUE): 70 Watt

Voltage ..... 24 VDC

Driver...... Internal Driver Light Source..... High Power Led

Fixture Lumens...... 22.750 Lm

Light Color..... Standart White 6.500k OR Blue

Light Color..... Optional White And Blue

For Blue and White (Blue 5.500 lumens)

(White 12,500 lumens)



**Temp Control** 

**Does Not Cause Fire** 

**Voltage Limit** 











### **Material**



**Bronze** 

### **Connection**







## **Mounting Position**





To make the best use of light efficiency the lens angles have been specially optimized to create a parallel light on the sea surface. For example, horizontally at 30°-40°-50° and vertically at 5°-10°-15°, with different angles complementing each other, providing an excellent pattern on the water surface

# **Standart Light Colors**





**Optional Light Color** 





### Certifications