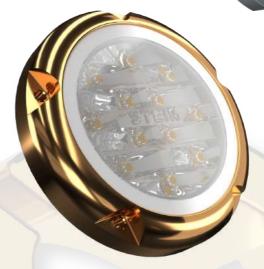

#### **STEIN BR12-80** 25.000 Lm

#### **Information**

This Special Product, Equipped With High Lumen Power And An Elegant Design, Has Been Designed To Operate In All Adverse Condition Underwater This Product Is Completely Waterproof And Provides You With High-Powered Seamless And Comfortable Lighting While You're On Your Yatch The STEIN Difference **ALWAYS BETTER** 

### **Product Spefication**

Power Consumption: (WHITE) 80 Watt Power Consumption(BLUE): 60 Watt

Power Consumption(WHITE & BLUE): 70 Watt

Voltage ..... 24 VDC

Driver...... Internal Driver Light Source..... High Power Led

Fixture Lumens...... 22.750 Lm

Light Color..... Standart White 6.500k OR Blue

Light Color..... Optional White And Blue

For Blue and White (Blue 5.500 lumens)

(White 12,500 lumens)

**Temp Control** 

**Does Not Cause Fire** 