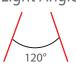

## **Material Colors**

ANTIQUE

WHITE PLATED

And Other Ral Codes

Light Angle

4 mm 27 mm

The Driver Is Protected In An Aluminum Housing