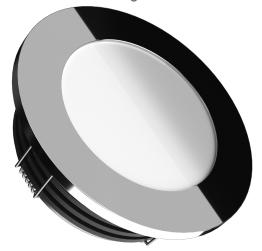

# !Heat-High Voltage-Peak-Protected Does Not Produce Frequency Interference

Marine Grade Downlight

#### **Product Specifications**

Power Consumption...... 10 Watt

Standart Voltage Internal Driver....: 24 VDC Protected 60 VDC

Optional Driverless....:

Light Source Led...... Mid Power OR High Power

Dimmable...... PWM, Voltage, Current

Luminous Flux...... 1400 Lumens

Temp Control

Cause fire

Voltage Limit

**Does Not Cause** Frequency

110 mm

## **Material Colors**

ANTIQUE

WHITE PLATED

And Other Ral Codes

Light Angle

4 mm 27 mm

The Driver Is Protected In An Aluminum Housing

#### **Standart Connection**

**Area Of Application** 

Optional IP65 IP 40 Interior

**Light Colors** 