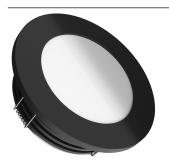

# !Heat-High Voltage-Peak-Protected Does Not Produce Frequency Interference

Marine Grade Downlight

## **Material Colors**

ANTIQUE

WHITE PLATED

And Other Ral Codes

Light Angle

4 mm 27 mm

The Driver Is Protected In An Aluminum Housing