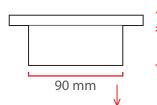

Luminous Flux...... 1400 Lumens

Temp Control

Cause fire

Voltage Limit

**Does Not Cause** Frequency

110 mm