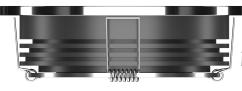

## **Material Colors**

ANTIQUE

WHITE PLATED

And Other Ral Codes

Light Angle

4 mm 27 mm

The Driver Is Protected In An Aluminum Housing