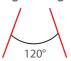

# **Material Colors**

ANTIQUE

**GOLD PLATED** 

WHITE PLATED

Light Angle

The Driver Is Protected In An Aluminum Housing

**Area Of Application** 

**Optional IP65** IP 40 Interior