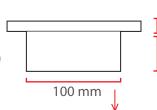

Luminous Flux...... 1400 Lumens

Temp Control

Cause fire

Does Not Cause Voltage Limit

Frequency

4 mm

27 mm

120 mm