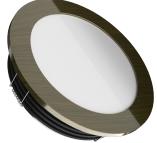

# !Heat-High Voltage-Peak-Protected Does Not Produce Frequency Interference

Marine Grade Downlight

# **Material Colors**

ANTIQUE

**GOLD PLATED** 

WHITE PLATED

Light Angle

The Driver Is Protected In An Aluminum Housing

**Area Of Application** 

**Optional IP65** IP 40 Interior