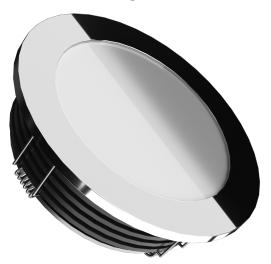

# !Heat-High Voltage-Peak-Protected Does Not Produce Frequency Interference

Marine Grade Downlight

# **Material Colors**

ANTIQUE

**GOLD PLATED** 

WHITE PLATED

Light Angle

The Driver Is Protected In An Aluminum Housing

**Area Of Application** 

**Optional IP65** IP 40 Interior