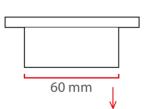

# Amy 75

## !Heat-High Voltage-Peak-Protected Does Not Produce Frequency Interference



Marine Grade Downlight



### Optional

Special Arrangements Can Be Made For Projects Including Different Sizes, Materials, Material Colors



## Optional

Main Light And Emergency Second Color

### **Product Specifications**

Power Consumption.....5 Watt

Standart Voltage Internal Driver....: 24 VDC Protected 60 VDC

Optional Driverless....:

Light Source Led...... Mid Power OR High Power

Dimmable..... PWM, Voltage, Current

Luminous Flux...... 700 Lumens

Temp Control

Does Not Cause fire

Voltage Limit







#### **Dimensions**





## **Material Colors**



ANTIQUE

GOLD PLATED





And Other Ral Codes

Light Angle







4 mm 27 mm

Optional Connection



**Standart Connection** 



**Area Of Application** 

Exterior



**Light Colors** 



3500K















The Driver Is Protected In

An Aluminum Housing

Certifications