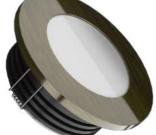

## **Material Colors**

ANTIQUE

GOLD PLATED

And Other Ral Codes

Light Angle

4 mm 27 mm

Optional Connection

**Standart Connection** 