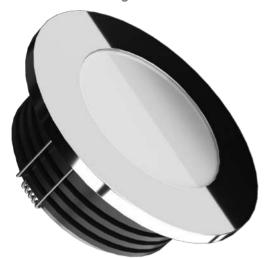

# Amy 75

## !Heat-High Voltage-Peak-Protected Does Not Produce Frequency Interference

Marine Grade Downlight

### **Product Specifications**

Power Consumption.....5 Watt

Standart Voltage Internal Driver....: 24 VDC Protected 60 VDC

Optional Driverless....:

Light Source Led...... Mid Power OR High Power

Dimmable..... PWM, Voltage, Current

Luminous Flux...... 700 Lumens

Temp Control

Does Not Cause fire

Voltage Limit