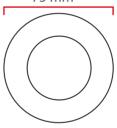

# Amy 75

## !Heat-High Voltage-Peak-Protected Does Not Produce Frequency Interference



Marine Grade Downlight



### Optional

Special Arrangements Can Be Made For Projects Including Different Sizes, Materials, Material Colors



## Optional

Main Light And Emergency Second Color

### **Product Specifications**

Power Consumption.....5 Watt

Standart Voltage Internal Driver....: 24 VDC Protected 60 VDC

Optional Driverless....:

Light Source Led...... Mid Power OR High Power

Dimmable..... PWM, Voltage, Current

Luminous Flux...... 700 Lumens

Temp Control

Does Not Cause fire

Voltage Limit







#### **Dimensions**





## **Material Colors**



ANTIQUE

GOLD PLATED





And Other Ral Codes

Light Angle







4 mm 27 mm

Optional Connection



**Standart Connection** 



**Area Of Application** 

Exterior



**Light Colors** 



3500K















The Driver Is Protected In

An Aluminum Housing

Certifications