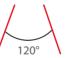

## **Material Colors**

ANTIQUE

GOLD PLATED

And Other Ral Codes

Light Angle

4 mm 27 mm

Optional Connection

**Standart Connection** 