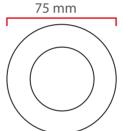

# Amy 75

## !Heat-High Voltage-Peak-Protected Does Not Produce Frequency Interference



Marine Grade Downlight



### Optional

Special Arrangements Can Be Made For Projects Including Different Sizes, Materials, Material Colors



## Optional

Main Light And Emergency Second Color

### **Product Specifications**

Power Consumption.....5 Watt

Standart Voltage Internal Driver....: 24 VDC Protected 60 VDC

Optional Driverless....:

Light Source Led...... Mid Power OR High Power

Dimmable..... PWM, Voltage, Current

Luminous Flux...... 700 Lumens

Temp Control

Does Not Cause fire

Voltage Limit







#### **Dimensions**





## **Material Colors**



ANTIQUE

GOLD PLATED





And Other Ral Codes

Light Angle







4 mm 27 mm

Optional Connection



**Standart Connection** 



**Area Of Application** 

Exterior



**Light Colors** 



3500K















The Driver Is Protected In

An Aluminum Housing

Certifications