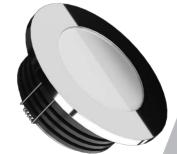

quency Interference



Marine Grade Downlight



### Optional

Special Arrangements Can Be Made For Projects Including Different Sizes, Materials, Material Colors



## Optional

Main Light And Emergency Second Color

### **Product Specifications**

Power Consumption.....5 Watt

Standart Voltage Internal Driver....: 24 VDC Protected 60 VDC

Optional Driverless....:

Light Source Led...... Mid Power OR High Power

Dimmable..... PWM, Voltage, Current

Luminous Flux...... 700 Lumens

Temp Control

Does Not Cause fire

Voltage Limit







#### **Dimensions**





## **Material Colors**



ANTIQUE

GOLD PLATED





And Other Ral Codes

Light Angle







4 mm 27 mm

Optional Connection



**Standart Connection** 



**Area Of Application** 

Exterior



**Light Colors** 



3500K















The Driver Is Protected In

An Aluminum Housing

Certifications