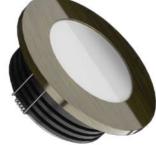

## !Heat-High Voltage-Peak-Protected Does Not Produce Frequency Interference

Marine Grade Downlight

## **Material Colors**

ANTIQUE

GOLD PLATED

And Other Ral Codes

Light Angle

4 mm 27 mm

Optional Connection

**Standart Connection** 