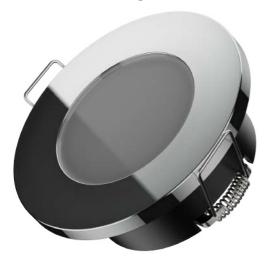

# !Heat-High Voltage-Peak-Protected Does Not Produce Frequency Interference

Marine Grade Downlight

# **Material Colors**

ANTIQUE

And Other Ral Codes

Light Angle

The Driver Is Protected In An Aluminum Housing

**Area Of Application** Exterior

### **Standart Connection**

**Light Colors** 

3500K

RED

BLUE

**IP65** 