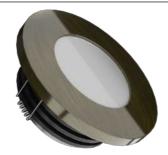

# **Material Colors**

ANTIQUE

And Other Ral Codes

Light Angle

The Driver Is Protected In An Aluminum Housing

**Area Of Application** Exterior