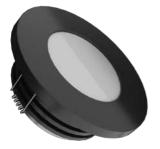

# **Material Colors**

ANTIQUE

And Other Ral Codes

Light Angle

The Driver Is Protected In An Aluminum Housing

**Area Of Application** Exterior