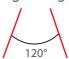

# **Material Colors**

ANTIQUE

And Other Ral Codes

Light Angle

The Driver Is Protected In An Aluminum Housing

**Area Of Application** Exterior