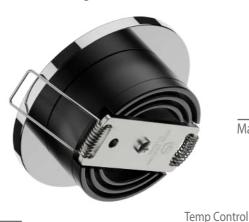

### Optional

Main Light And Emergency Second Color

Does Not

Cause fire

# **Product Specifications**

Power Consumption..... 5 Watt

Standart Voltage Internal Driver.....: 24 VDC Protected 60 VDC

Optional Driverless....:

Light Source Led...... Mid Power OR High Power

Dimmable...... PWM, Voltage, Current