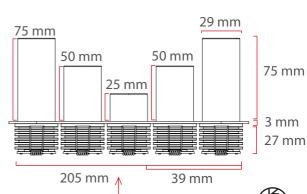

#### **Dimensions**

50 mm

Temp Control

Voltage Limit

## **Material Colors**

ANTIQUE

MATTE GOLD

And Other Ral Codes

Light Angle

218 mm

The length of the frame part of the product can vary between 25mm,50mm, or 75mm as desired

The Driver Is Protected In An Aluminum Housing