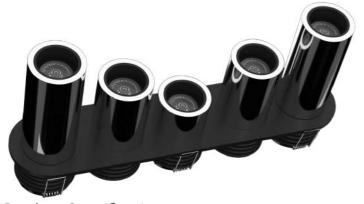

# NELLY X5-H25

## **Material Colors**

ANTIQUE

MATTE GOLD

And Other Ral Codes

Light Angle

218 mm

The length of the frame part of the product can vary between 25mm,50mm, or 75mm as desired

The Driver Is Protected In An Aluminum Housing