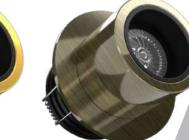

## **Material Colors**

ANTIQUE

GOLD PLATED

MATTE GOLD

And Other Ral Codes

Light Angle

The length of the frame part of the product can vary between 25mm,50mm, or 75mm as desired

29 mm 25 mm 3 mm 27 mm 39 mm