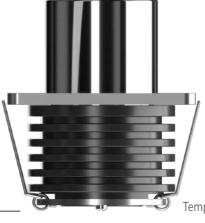

# NELLY X1-H25

### !Heat-High Voltage-Peak-Protected Does Not Produce Frequency Interference







#### **Optional**

Special Arrangements Can Be Made For Projects Including Different Sizes, Materials, Material Colors



#### **Optional**

Main Light And Emergency Second Color

> Does Not Cause fire

Voltage Limit

Temp Control



#### **Product Specifications**

Power Consumption...... 3 x 4 Watt = 12 Watt

Standart Voltage Internal Driver....: 24 VDC Protected 60 VDC

Optional Driverless.....Current 3 OR 18 V 300 -1.500 ma

Light Source Led...... Mid Power OR High Power

Dimmable......PWM,Voltage, Current

Luminous Flux...... 500 - 1.000 - 1.350 Lumens

#### **Dimensions**



50 mm



## **Material Colors**



ANTIQUE

GOLD PLATED



MATTE GOLD





And Other Ral Codes

Light Angle



The length of the frame part of the product can vary between 25mm,50mm, or 75mm as desired

29 mm 25 mm 3 mm 27 mm 39 mm

The Driver Is Protected In An Aluminum Housing

#### **Optional Connection**



Emergency • - Black