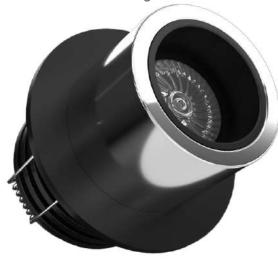

# NELLY X1-H25

#### **Product Specifications**

Power Consumption...... 3 x 4 Watt = 12 Watt

Standart Voltage Internal Driver....: 24 VDC Protected 60 VDC

Optional Driverless.....Current 3 OR 18 V 300 -1.500 ma

Light Source Led...... Mid Power OR High Power

## **Material Colors**

ANTIQUE

GOLD PLATED

MATTE GOLD

And Other Ral Codes

Light Angle

The length of the frame part of the product can vary between 25mm,50mm, or 75mm as desired

29 mm 25 mm 3 mm 27 mm 39 mm