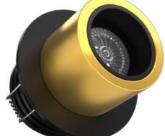

# NELLY X1-H25

## **Material Colors**

ANTIQUE

GOLD PLATED

MATTE GOLD

And Other Ral Codes

Light Angle

The length of the frame part of the product can vary between 25mm,50mm, or 75mm as desired

29 mm 25 mm 3 mm 27 mm 39 mm