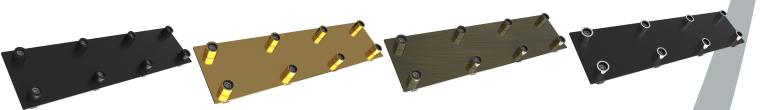

Dimmable...... PWM, Voltage, Current

Luminous Flux...... 500 - 1.000 - 1.350 Lumens

**Material Colors** 

ANTIC

**Optional Connection** 

**∘** + Red

o + Red

o - Black

Black

GOLD PLATED

WHITE PLATED

Main

Emergency

Second color

And Other Ral Codes

Standart Connection