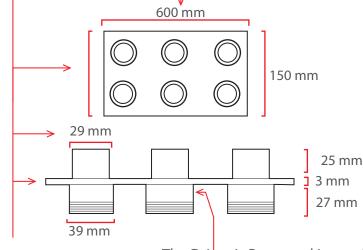

Does Not Temp Control Cause fire

**Does Not Cause** Voltage Limit Frequency

These Dimensions Can Be **Changed Optionally** 

**Dimensions** 

40-42mm

The Driver Is Protected In An Aluminum Housing

**Area Of Application** 