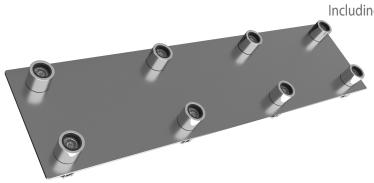

Does Not Temp Control Cause fire

**Does Not Cause** Voltage Limit Frequency

These Dimensions Can Be **Changed Optionally** 

**Dimensions** 

40-42mm

The Driver Is Protected In An Aluminum Housing

**Area Of Application** 

IP 40 Interior

**IP 65 Exterior** 

The symbolic colors below can be combined in different color combinations