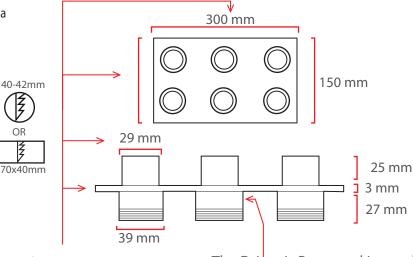

These Dimensions Can Be **Changed Optionally** 

**Dimensions** 

The Driver Is Protected In An Aluminum Housing

**Area Of Application** 

**IP 40 Interior** 

**IP 65 Exterior** 

The symbolic colors below can be combined in different color combinations