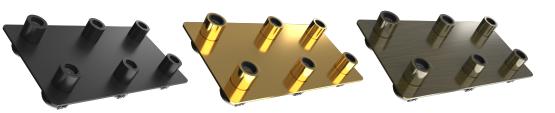

## **Material Colors**

Optional Connection

**∘**+ Red

o + Red

o - Black

Black

ANTIC

WHITE PLATED

These Dimensions Can Be **Changed Optionally** 

**Dimensions** 

The Driver Is Protected In An Aluminum Housing

**Area Of Application** 

**IP 40 Interior** 

**IP 65 Exterior** 

The symbolic colors below can be combined in different color combinations