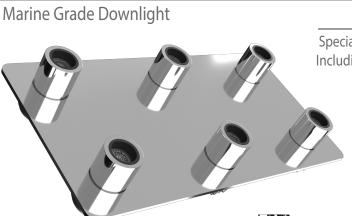

# Nelly X2-3

## !Heat-High Voltage-Peak-Protected Does Not Produce Frequency Interference

**Optional** 

Special Arrangements Can Be Made For Projects Including Different Sizes, Materials, Material Colors

Main Light And Emergency Second Color