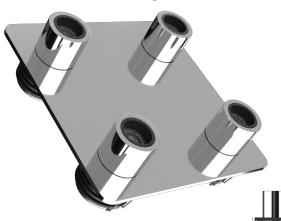

# Nelly X2-2

#### **Product Specifications**

Power Consumption.....: 5,7,9,12Watt

Standart Voltage Internal Driver....: 24 VDC Protected 60 VDC

Optional Driverless.....Current 3 OR 18 V 300 -1.500 ma

Light Source Led..... Mid Power OR High Power

Dimmable...... PWM, Voltage, Current

Luminous Flux...... 500 - 1.000 - 1.350 Lumens

Voltage Limit

**Does Not Cause** Frequency

**Optional Connection** 

• + Red • + Red Emergency o - Black

Standart Connection

These Dimensions Can Be **Changed Optionally** 

The Driver Is Protected In An Aluminum Housing