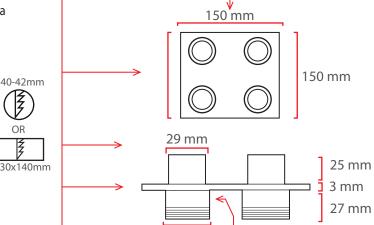

## **Material Colors**

ANTIC

GOLD PLATED

Light Angle

And Other Ral Codes

Temp Control

**Dimensions** 

Cause fire

Voltage Limit

**Does Not Cause** Frequency

**Optional Connection** 

• + Red • + Red Emergency o - Black

Standart Connection

These Dimensions Can Be **Changed Optionally** 

The Driver Is Protected In An Aluminum Housing