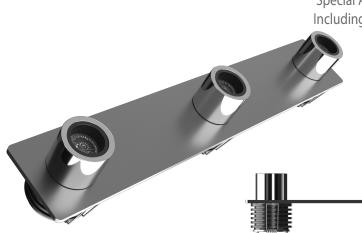

# Nelly X1-3

#### **Optional**

Special Arrangements Can Be Made For Projects Including Different Sizes, Materials, Material Colors

Main Light And Emergency Second Color

## **Product Specifications**

Power Consumption...... 5,7,9,12Watt

Standart Voltage Internal Driver....: 24 VDC Protected 60 VDC

Optional Driverless.....Current 3 OR 18 V 300 -1.500 ma

Light Source Led..... Mid Power OR High Power

These Dimensions Can Be **Changed Optionally** 

The Driver Is Protected In An Aluminum Housing