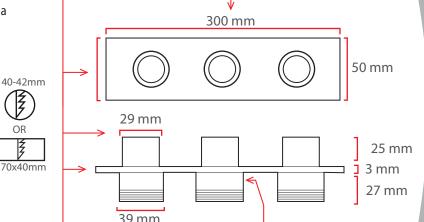

These Dimensions Can Be **Changed Optionally** 

The Driver Is Protected In An Aluminum Housing