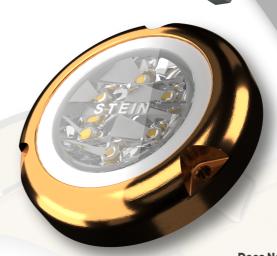

# STEIN BR6-40

#### **Information**

This Special Product, Equipped With High Lumen Power And An Elegant Design, Has Been Designed To Operate In All Adverse Condition Underwater This Product Is Completely Waterproof And Provides You With High-Powered Seamless And Comfortable Lighting While You're On Your Yatch The STEIN Difference ALWAYS BETTER

Power Consumption: 40 Watt Voltage ..... 12 OR 24 VDC Driver...... Internal Driver Light Source...... High Power Led

Lumens...... Real 5.000 Lm

Fixture Lumens...... 12.500 Lm

Light Color..... Standart White 6.500k OR Blue