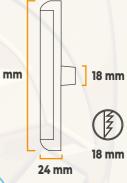

Power Consumption: 40 Watt Voltage ..... 12 OR 24 VDC Driver...... Internal Driver Light Source...... High Power Led

Lumens...... Real 5.000 Lm

Fixture Lumens...... 12.500 Lm

Light Color..... Standart White 6.500k OR Blue