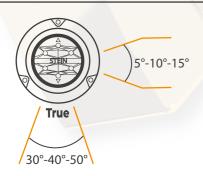

### **Mounting Position**

To make the best use of light efficiency the lens angles have been specially optimized to create a parallel light on the sea surface. For example, horizontally at 30°-40°-50° and vertically at 5°-10°-15°, with different angles complementing each other, providing an excellent pattern on the water surface