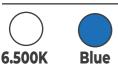

Power Consumption: 40 Watt Voltage ..... 12 OR 24 VDC Driver...... Internal Driver Light Source...... High Power Led

Lumens...... Real 5.000 Lm

Fixture Lumens...... 12.500 Lm

Light Color..... Standart White 6.500k OR Blue

**Standart Light Colors** 

**Optional Light Colors** 

Certifications