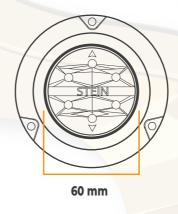

### **Mounting Position**

To make the best use of light efficiency the lens angles have been specially optimized to create a parallel light on the sea surface. For example, horizontally at 30°-40°-50° and vertically at 5°-10°-15°, with different angles complementing each other, providing an excellent pattern on the water surface