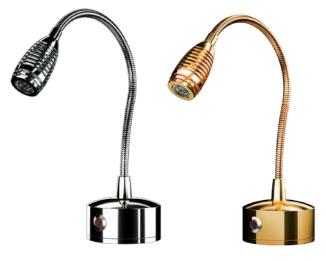

## !Heat-High Voltage-Peak-Protected Does Not Produce Frequency Interference

Marine Grade Downlight

**Dimensions** 

**Optional** Main Light And Emergency Second Color

### **Material Colors**

ANTIC

**Optional Connection** 

And Other Ral Codes

**Standart Connection** 

These Dimensions Can Be **Changed Optionally** 

The Driver Is Protected In An Aluminum Housing

Area Of Application