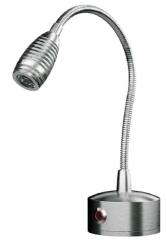

## !Heat-High Voltage-Peak-Protected Does Not Produce Frequency Interference

Marine Grade Downlight

**Dimensions** 

**Optional** Main Light And Emergency Second Color

### **Material Colors**

ANTIC

**Optional Connection** 

And Other Ral Codes

**Standart Connection** 

These Dimensions Can Be **Changed Optionally** 

The Driver Is Protected In An Aluminum Housing

Area Of Application