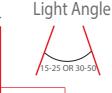

## !Heat-High Voltage-Peak-Protected Does Not Produce Frequency Interference

Marine Grade Downlight

**Dimensions** 

**Optional** Main Light And Emergency Second Color

Dimmable...... PWM, Voltage, Current

Luminous Flux...... 300 Lumens

Temp Control

54 mm

Does Not Cause fire

30-50 mm

**Does Not Cause** Frequency

Voltage Limit