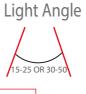

# 30-50 mm 54 mm 35 mm

The Driver Is Protected In These Dimensions Can Be An Aluminum Housing **Changed Optionally** 

**Area Of Application** 

IP 65 Exterior IP 40 Interior