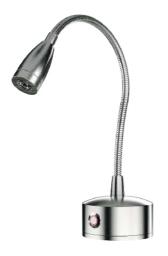

### !Heat-High Voltage-Peak-Protected Does Not Produce Frequency Interference

Marine Grade Downlight

**Dimensions** 

**Optional** Main Light And Emergency Second Color

#### **Material Colors**

And Other Ral Codes

ANTIC

**Optional Connection** 

o + Red

WHITE PLATED

Black Second color

Emergency