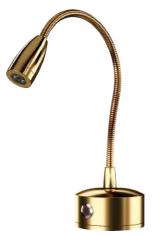

### !Heat-High Voltage-Peak-Protected Does Not Produce Frequency Interference

Marine Grade Downlight

**Dimensions** 

**Optional** Main Light And Emergency Second Color

#### **Material Colors**

And Other Ral Codes

ANTIC

**Optional Connection** 

o + Red

WHITE PLATED

Black Second color

Emergency