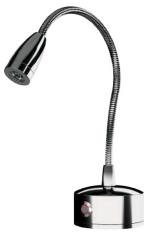

### !Heat-High Voltage-Peak-Protected Does Not Produce Frequency Interference

Marine Grade Downlight

**Dimensions** 

**Optional** Main Light And Emergency Second Color

#### **Material Colors**

And Other Ral Codes

ANTIC

**Optional Connection** 

o + Red

WHITE PLATED

Black Second color

Emergency