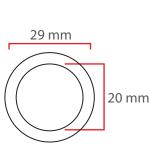

 Does Not

 Cause fire

 Voltage Limit

 Frequency

29 mm

Dimensions

Optional Special Arrangements Can Be Made For Projects Including Different Sizes, Materials, Material Colors

#### These Dimensions Can Be Changed Optionally

39 mm The Driver Is Protected In

An Aluminum Housing

25 mm

1-4 mm

27 mm

This product is designed to fit into any space with these dimensions and you can easily mount it by drilling as many holes as you like