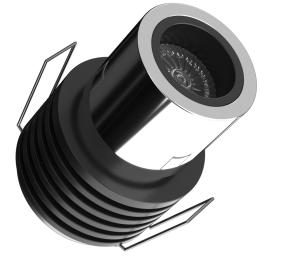

## Nelly X1-25

Marine Grade Downlight

# !Heat-High Voltage-Peak-Protected Does Not Produce Frequency Interference

#### Product Specifications

Power Consumption.....: 5,7,9,12Watt Standart Voltage Internal Driver....: 24 VDC Protected 60 VDC Optional Driverless.....: Current 3 OR 18 V 300 -1.500 ma Light Source Led.....: Mid Power OR High Power Dimmable.....: PWM,Voltage, Current Luminous Flux.....: 500 - 1.000 - 1.350 Lumens