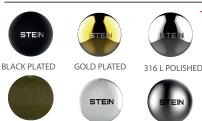

316 L STAINE

#### Material Colors

Optional Connection

•• + Red

•+ Red

Black

ANTIC

WHITE PLATED

Black Second color