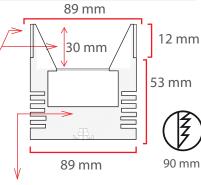

22.5 mm

34 mm

Cause fire

: 1.000 -1.350-1.800-2.100 Lumens

#### **Material Colors** Light Angle

BLACK PLATED TITANIUM PLATED 316 L POLISHED

WHITE PLATED

And Other Ral Codes

These Dimensions Can Be **Changed Optionally** 

The Driver Is Protected In An Aluminum Housing