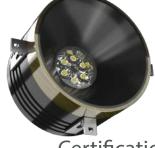

# Mila 90F New High Tech Series

! Heat - High Voltage - Peak- Protected Does Not Produce Frequency Interference

Marine grade downlight

Special Arrangements Can Be Made For Projects Including Different Sizes, Materials, Material Colors

Light Source Led

: Mid Power OR High Power

Dimmable

: PWM, Voltage, Current

Luminous Flux

**Dimensions** 

Voltage Limit

Does Not Cause

#### **Material Colors** Light Angle

BLACK PLATED TITANIUM PLATED 316 L POLISHED

WHITE PLATED

And Other Ral Codes

These Dimensions Can Be **Changed Optionally** 

The Driver Is Protected In An Aluminum Housing