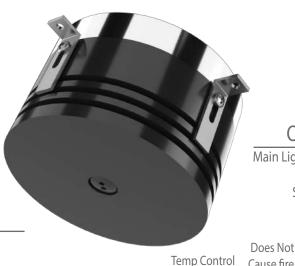

# Mila 90F New High Tech Series

! Heat - High Voltage - Peak- Protected Does Not Produce Frequency Interference

Marine grade downlight

Special Arrangements Can Be Made For Projects Including Different Sizes, Materials, Material Colors

**Optional** Main Light And Emergency

Second Color

**Power Consumption** 

: 6, 9, 12, 14 Watt

Standart Voltage Internal Driver : 24 VDC Protected 60 VDC

**Product Specifications** 

**Optional Driverless** 

: Current 18 V 300-1.500 ma

Light Source Led

: Mid Power OR High Power

Dimmable

: PWM, Voltage, Current

Luminous Flux

**Dimensions** 

Voltage Limit

Does Not Cause

22.5 mm

34 mm

Cause fire

: 1.000 -1.350-1.800-2.100 Lumens

#### **Material Colors** Light Angle

BLACK PLATED TITANIUM PLATED 316 L POLISHED

WHITE PLATED

And Other Ral Codes

These Dimensions Can Be **Changed Optionally** 

The Driver Is Protected In An Aluminum Housing