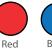

cy

Second Color

**Power Consumption** 

: 6, 9, 12, 14 Watt

Standart Voltage Internal Driver : 24 VDC Protected 60 VDC

**Product Specifications** 

**Optional Driverless** 

: Current 18 V 300-1.500 ma

Light Source Led

: Mid Power OR High Power

Dimmable

: PWM, Voltage, Current

Luminous Flux

**Dimensions** 



Voltage Limit



Does Not Cause

22.5 mm

34 mm

Cause fire



: 1.000 -1.350-1.800-2.100 Lumens

#### **Material Colors** Light Angle



BLACK PLATED TITANIUM PLATED 316 L POLISHED

WHITE PLATED



And Other Ral Codes

These Dimensions Can Be **Changed Optionally** 



The Driver Is Protected In An Aluminum Housing

**Optional Connection** 

ANTIQUE



## Standart Connection



## Area Of Application

**IP 40 Interior IP 65 Exterior** 

### Interior



**Light Colors**