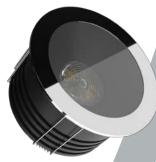

Light Angle

These Dimensions Can Be **Changed Optionally** 

The Driver Is Protected In An Aluminum Housing

79 mm

ANTIQUE

Standart Connection

Area Of Application

IP 40 Interior

**IP 65 Exterior** 