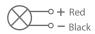

ns**

**Power Consumption** : 6, 9, 12, 14 Watt

Standart Voltage Internal Driver : 24 VDC Protected 60 VDC

**Optional Driverless** : Current 18 V 300-1.500 ma

: Mid Power OR High Power Light Source Led

Dimmable : PWM, Voltage, Current

Luminous Flux

### **Optional**

Special Arrangements Can Be Made For Projects Including Different Sizes, Materials, Material Colors



**Optional** Main Light And Emergency

Second Color

Temp Control

Does Not Cause fire

Does Not Cause Voltage Limit

Frequency









Dimensions



: 1.000 -1.350-1.800-2.100 Lumens



89 mm 20 mm

60 mm

i **]** 2 mm

**Material Colors** 





And Other Ral Codes

Light Angle

These Dimensions Can Be **Changed Optionally** 

The Driver Is Protected In An Aluminum Housing

79 mm



ANTIQUE







Standart Connection



Area Of Application

IP 40 Interior

**IP 65 Exterior** 

#### **Optional Connection** o **+** Red



Emergency Black Second color

## Interior



Exterior



**Light Colors** 









Certifications