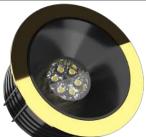

# Mila 80S New High Tech Series

! Heat - High Voltage - Peak- Protected Does Not Produce Frequency Interference

Marine grade downlight

Light Angle

These Dimensions Can Be **Changed Optionally** 

The Driver Is Protected In An Aluminum Housing

79 mm

ANTIQUE

Standart Connection

Area Of Application

IP 40 Interior