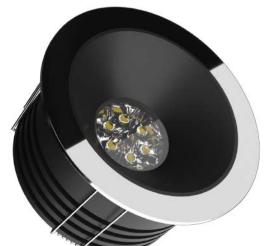

# Mila 80S New High Tech Series

! Heat - High Voltage - Peak- Protected Does Not Produce Frequency Interference

Marine grade downlight

## **Product Specifications**

**Power Consumption** : 6, 9, 12, 14 Watt

Standart Voltage Internal Driver : 24 VDC Protected 60 VDC

**Optional Driverless** : Current 18 V 300-1.500 ma

: Mid Power OR High Power Light Source Led