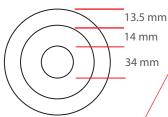

Frequency

Dimensions

: 1.000 -1.350-1.800-2.100 Lumens

89 mm 20 mm

60 mm

i **]** 2 mm

**Material Colors** 

And Other Ral Codes

Light Angle

These Dimensions Can Be **Changed Optionally** 

The Driver Is Protected In An Aluminum Housing

79 mm

ANTIQUE

Standart Connection

Area Of Application

IP 40 Interior