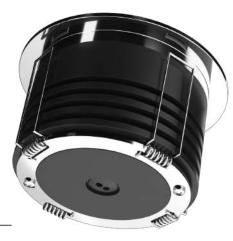

Light Angle

These Dimensions Can Be **Changed Optionally** 

The Driver Is Protected In An Aluminum Housing

79 mm

ANTIQUE

Standart Connection

Area Of Application

IP 40 Interior