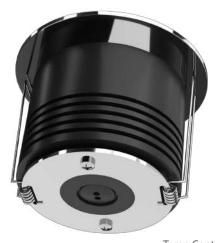

# Mila 70S-V2 New High Tech Series

! Heat - High Voltage - Peak- Protected Does Not Produce Frequency Interference

Marine grade downlight

Special Arrangements Can Be Made For Projects Including Different Sizes, Materials, Material Colors

**Optional** Main Light And Emergency

Second Color

Temp Control

Does Not Cause fire

Voltage Limit

**Dimensions** 

84 mm

: Mid Power OR High Power

: 6, 9, 12, Watt

: PWM, Voltage, Current

: 24 VDC Protected 60 VDC

: 1.000 -1.350-1.800 Lumens

## : Current 18 V 300 -1.500 ma

2 2 mm 20 mm 60 mm

These Dimensions Can Be **Changed Optionally** 

The Driver Is Protected In An Aluminum Housing

**Material Colors** 

ANTIQUE

TITANIUM PLATED 316 L POLISHED

WHITE PLATED