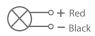

, Materials, Material Colors



**Optional** Main Light And Emergency

Second Color

Temp Control

Does Not Cause fire

Voltage Limit



**Dimensions** 





84 mm

: Mid Power OR High Power

: 6, 9, 12, Watt

: PWM, Voltage, Current

: 24 VDC Protected 60 VDC

: 1.000 -1.350-1.800 Lumens

## : Current 18 V 300 -1.500 ma



2 2 mm 20 mm 60 mm

These Dimensions Can Be **Changed Optionally** 

The Driver Is Protected In An Aluminum Housing

**Material Colors** 



ANTIQUE

TITANIUM PLATED 316 L POLISHED

WHITE PLATED

**Product Specifications** 

**Power Consumption** 

**Optional Driverless** 

**Light Source Led** 

Luminous Flux

Dimmable

Standart Voltage Internal Driver





Light Angle

And Other Ral Codes

Optional Connection



Emergency Black Second color

#### Standart Connection



### Area Of Application

IP 40 Interior

**IP 65 Exterior** 

Exterior

#### Interior





Certifications

**Light Colors**