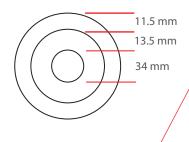

**Optional** Main Light And Emergency

Second Color

Temp Control

Does Not Cause fire

Voltage Limit

**Dimensions** 

84 mm

: Mid Power OR High Power

## : Current 18 V 300 -1.500 ma

2 2 mm 20 mm 60 mm

These Dimensions Can Be **Changed Optionally** 

The Driver Is Protected In An Aluminum Housing

**Material Colors** 

ANTIQUE

TITANIUM PLATED 316 L POLISHED

WHITE PLATED