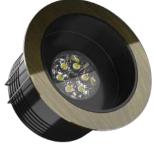

# Mila 70S-V2 New High Tech Series

! Heat - High Voltage - Peak- Protected Does Not Produce Frequency Interference

Marine grade downlight

Special Arrangements Can Be Made For Projects Including Different Sizes, Materials, Material Colors

**Optional** Main Light And Emergency

Second Color

Temp Control

Does Not Cause fire

Voltage Limit

**Dimensions** 

84 mm

: Mid Power OR High Power