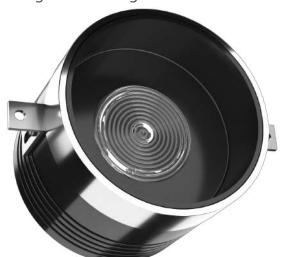

# Mila 70F-V2 New High Tech Series

! Heat - High Voltage - Peak- Protected Does Not Produce Frequency Interference

# **Product Specifications**

**Power Consumption** 

: 6, 9, 12, Watt

Standart Voltage Internal Driver

: 24 VDC Protected 60 VDC

**Optional Driverless** 

: Current 18 V 300 -1.500 ma

Light Source Led

: Mid Power OR High Power

Dimmable

: PWM, Voltage, Current

Luminous Flux

: 1.000 -1.350-1.800 Lumens

Light Angle

And Other Ral Codes

Temp Control

Does Not Cause fire

Does Not Cause Voltage Limit Frequency

Dimensions

These Dimensions Can Be **Changed Optionally** 

The Driver Is Protected In An Aluminum Housing