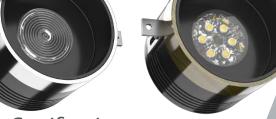

ptional Driverless** 

: Current 18 V 300 -1.500 ma

Light Source Led

: Mid Power OR High Power

Dimmable

: PWM, Voltage, Current

Luminous Flux

: 1.000 -1.350-1.800 Lumens

Light Angle

And Other Ral Codes

## **Material Colors**







ANTIQUE



WHITE PLATED



**Optional** 

Special Arrangements Can Be Made For Projects Including Different Sizes, Materials, Material Colors



**Optional** 

Main Light And Emergency Second Color

Temp Control

Does Not Cause fire

Does Not Cause Voltage Limit Frequency







Dimensions



These Dimensions Can Be **Changed Optionally** 



The Driver Is Protected In An Aluminum Housing

### Standart Connection Optional Connection



+ Red

# Area Of Application

**IP 40 Interior** 

**IP 65 Exterior** 

### Interior



**Light Colors** 















Certifications