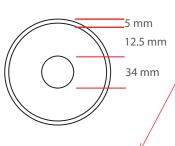

Temp Control

Does Not Cause fire

Does Not Cause Voltage Limit Frequency

Dimensions

These Dimensions Can Be **Changed Optionally** 

The Driver Is Protected In An Aluminum Housing