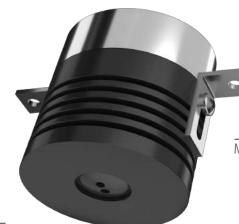

# Mila 70F-V2 New High Tech Series

! Heat - High Voltage - Peak- Protected Does Not Produce Frequency Interference

Temp Control

Does Not Cause fire

Does Not Cause Voltage Limit Frequency

Dimensions

These Dimensions Can Be **Changed Optionally** 

The Driver Is Protected In An Aluminum Housing