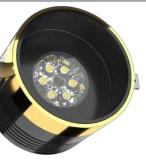

# Mila 70F-V2 New High Tech Series

! Heat - High Voltage - Peak- Protected Does Not Produce Frequency Interference

# **Product Specifications**

**Power Consumption** 

: 6, 9, 12, Watt

Standart Voltage Internal Driver

: 24 VDC Protected 60 VDC

**Optional Driverless** 

: Current 18 V 300 -1.500 ma

Light Source Led

: Mid Power OR High Power

Dimmable

: PWM, Voltage, Current

Luminous Flux

: 1.000 -1.350-1.800 Lumens

Light Angle

And Other Ral Codes