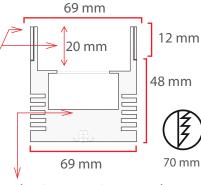

Temp Control

Does Not Cause fire

Does Not Cause Voltage Limit Frequency

Dimensions

These Dimensions Can Be **Changed Optionally** 

The Driver Is Protected In An Aluminum Housing