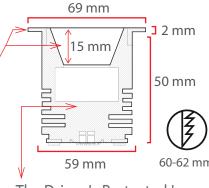

### **Optional**

Main Light And Emergency Second Color

Temp Control

Does Not Cause fire

**Does Not Cause** Voltage Limit Frequency

These Dimensions Can Be **Changed Optionally** 

The Driver Is Protected In An Aluminum Housing