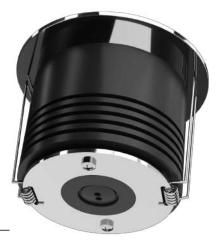

# Mila 60SX New High Tech Series

! Heat - High Voltage - Peak- Protected Does Not Produce Frequency Interference

Marine grade downlight