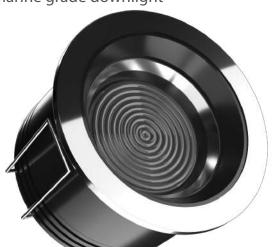

# Mila 60SX New High Tech Series

! Heat - High Voltage - Peak- Protected Does Not Produce Frequency Interference

Marine grade downlight

## Area Of Application

IP 40 Interior

**IP 65 Exterior** 