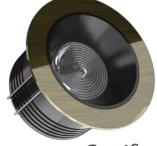

# Mila 60S New High Tech Series

! Heat - High Voltage - Peak- Protected Does Not Produce Frequency Interference

Marine grade downlight

Special Arrangements Can Be Made For Projects Including Different Sizes, Materials, Material Colors

#### **Material Colors**

BLACK PLATED TITANIUM PLATED 316 L POLISHED

WHITE PLATED

Standart Connection

And Other Ral Codes **Changed Optionally** 

Area Of Application

IP 40 Interior

These Dimensions Can Be