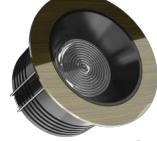

# Mila 60S New High Tech Series

! Heat - High Voltage - Peak- Protected Does Not Produce Frequency Interference

Marine grade downlight

Special Arrangements Can Be Made For Projects Including Different Sizes, Materials, Material Colors

#### **Material Colors**

BLACK PLATED TITANIUM PLATED 316 L POLISHED

WHITE PLATED

Standart Connection

And Other Ral Codes **Changed Optionally** 

Area Of Application

IP 40 Interior

These Dimensions Can Be