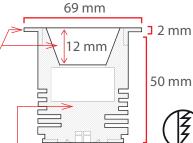

Second Color

Voltage Limit

Does Not

Cause fire

**Does Not Cause** 

Frequency

59 mm The Driver Is Protected In An Aluminum Housing