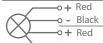

roduct Specifications**

**Power Consumption** 

: 5,6,9,12, Watt

Standart Voltage Internal Driver

: 24 VDC Protected 60 VDC : Current 18 V 300 -1.500 ma

**Optional Driverless** 

: Mid Power OR High Power

Light Source Led

: PWM, Voltage, Current

Luminous Flux

Dimmable

: 1.000 -1.350-1.800 Lumens

Light Angle





Temp Control



**Optional** Main Light And Emergency

Second Color

Voltage Limit

Does Not

Cause fire

**Does Not Cause** 

Frequency

59 mm The Driver Is Protected In An Aluminum Housing

#### **Material Colors**



BLACK PLATED TITANIUM PLATED 316 L POLISHED





WHITE PLATED





Standart Connection

And Other Ral Codes **Changed Optionally** 

Area Of Application

IP 40 Interior

These Dimensions Can Be

**IP 65 Exterior** 

Exterior

#### **Optional Connection**



ANTIQUE

Emergency Black Second color

### Interior



**Light Colors** 











Certifications