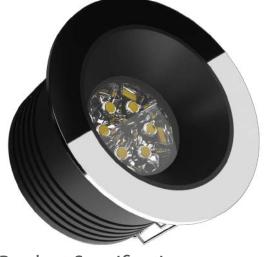

# Mila 60S New High Tech Series

! Heat - High Voltage - Peak- Protected Does Not Produce Frequency Interference

Marine grade downlight

Special Arrangements Can Be Made For Projects Including Different Sizes, Materials, Material Colors

## **Product Specifications**

**Power Consumption** 

: 5,6,9,12, Watt

Standart Voltage Internal Driver

: 24 VDC Protected 60 VDC : Current 18 V 300 -1.500 ma

**Optional Driverless** 

: Mid Power OR High Power

Light Source Led

: PWM, Voltage, Current

Luminous Flux

Dimmable

: 1.000 -1.350-1.800 Lumens

Light Angle

Temp Control

**Optional** Main Light And Emergency

Second Color

Voltage Limit

Does Not

Cause fire

**Does Not Cause** 

Frequency

59 mm The Driver Is Protected In An Aluminum Housing