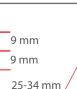

Second Color

Voltage Limit

Does Not

Cause fire

**Does Not Cause** 

Frequency

59 mm The Driver Is Protected In An Aluminum Housing