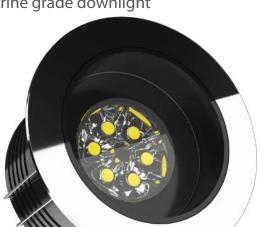

# Mila 60S-V2 New High Tech Series

! Heat - High Voltage - Peak- Protected Does Not Produce Frequency Interference

Marine grade downlight

### **Product Specifications**

**Power Consumption** 

: 5,6,9,12, Watt

Standart Voltage Internal Driver

: 24 VDC Protected 60 VDC

**Optional Driverless** 

: Current 18 V 300 -1.500 ma

Light Source Led

: Mid Power OR High Power

Dimmable

Luminous Flux

: PWM, Voltage, Current : 1.000 -1.350-1.800 Lumens

**Material Colors** 

ANTIQUE

Optional Connection o **→** Red

• + Red