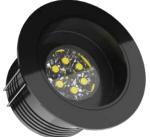

# Mila 60S-V2 New High Tech Series

! Heat - High Voltage - Peak- Protected Does Not Produce Frequency Interference

Marine grade downlight

### **Product Specifications**

**Power Consumption** 

: 5,6,9,12, Watt

Standart Voltage Internal Driver

: 24 VDC Protected 60 VDC

**Optional Driverless** 

: Current 18 V 300 -1.500 ma

Light Source Led

: Mid Power OR High Power

Dimmable

Luminous Flux

: PWM, Voltage, Current : 1.000 -1.350-1.800 Lumens

**Material Colors** 

ANTIQUE

Optional Connection o **→** Red

• + Red