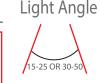

: Mid Power OR High Power

Dimmable

Luminous Flux

: PWM, Voltage, Current : 1.000 -1.350-1.800 Lumens

**Material Colors** 

ANTIQUE

Optional Connection o **→** Red

• + Red