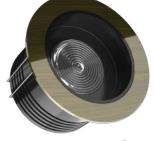

# Mila 60S-V2 New High Tech Series

! Heat - High Voltage - Peak- Protected Does Not Produce Frequency Interference

Marine grade downlight

### **Product Specifications**

**Power Consumption** 

: 5,6,9,12, Watt

Standart Voltage Internal Driver

: 24 VDC Protected 60 VDC

**Optional Driverless** 

: Current 18 V 300 -1.500 ma

Light Source Led

: Mid Power OR High Power

Dimmable

Luminous Flux

: PWM, Voltage, Current : 1.000 -1.350-1.800 Lumens

**Material Colors** 

ANTIQUE

Optional Connection o **→** Red

• + Red

WHITE PLATED

Emergency Black Second color

And Other Ral Codes