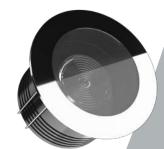

# Mila 60S-V2 New High Tech Series

! Heat - High Voltage - Peak- Protected Does Not Produce Frequency Interference

Marine grade downlight

### **Product Specifications**

**Power Consumption** 

: 5,6,9,12, Watt

Standart Voltage Internal Driver

: 24 VDC Protected 60 VDC

**Optional Driverless** 

: Current 18 V 300 -1.500 ma

Light Source Led

: Mid Power OR High Power

Dimmable

Luminous Flux

: PWM, Voltage, Current : 1.000 -1.350-1.800 Lumens

**Material Colors** 

ANTIQUE

Optional Connection o **→** Red

• + Red

WHITE PLATED

Emergency Black Second color

And Other Ral Codes