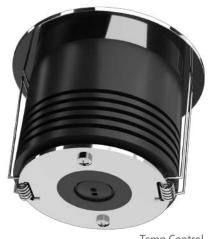

### **Optional**

Special Arrangements Can Be Made For Projects Including Different Sizes, Materials, Material Colors

**Optional** 

Main Light And Emergency Second Color

Voltage Limit

Temp Control

Does Not Cause fire

**Does Not Cause** 

Frequency

9 mm 9 mm 25-34 mm

Dimensions

These Dimensions Can Be **Changed Optionally** 

69 mm ງ 2 mm 12 mm 50 mm

The Driver Is Protected In An Aluminum Housing