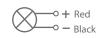

-1.500 ma

Light Source Led

: Mid Power OR High Power

Dimmable

: PWM, Voltage, Current

Luminous Flux

: 1.000 -1.350-1.800 Lumens





Area Of Application

5 mm

7.5 mm

25-34 mm





Does Not



Optional Main Light And Emergency

Second Color



## **Material Colors**



WHITE PLATED





And Other Ral Codes

Light Angle

These Dimensions Can Be **Changed Optionally** 

IP 40 Interior

59 mm 12 mm 16 mm 38 mm 59 mm

The Driver Is Protected In An Aluminum Housing

**IP 65 Exterior** 

**Optional Connection** 

ANTIQUE

| ************************************** | ed<br>lack | Main                     |
|----------------------------------------|------------|--------------------------|
|                                        | ed<br>lack | Emergency<br>Second cole |

Standart Connection



## Interior







Certifications

**Light Colors**