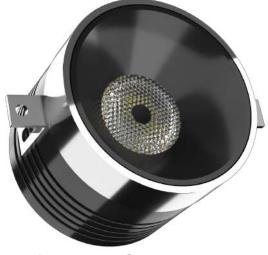

## Mila 60F New High Tech Series

! Heat - High Voltage - Peak- Protected Does Not Produce Frequency Interference

Marine grade downlight

Special Arrangements Can Be Made For Projects Including Different Sizes, Materials, Material Colors

## **Product Specifications**

**Power Consumption** 

: 5,,6, 9, 12, Watt

Standart Voltage Internal Driver

: 24 VDC Protected 60 VDC

**Optional Driverless** 

: Current 18 V 300 -1.500 ma

Light Source Led

: Mid Power OR High Power

Dimmable

: PWM, Voltage, Current

Luminous Flux

: 1.000 -1.350-1.800 Lumens

Area Of Application

5 mm

7.5 mm