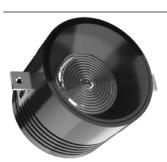

## Mila 60F New High Tech Series

! Heat - High Voltage - Peak- Protected Does Not Produce Frequency Interference

Marine grade downlight

Special Arrangements Can Be Made For Projects Including Different Sizes, Materials, Material Colors

## **Product Specifications**

**Power Consumption** 

: 5,,6, 9, 12, Watt

Standart Voltage Internal Driver

: 24 VDC Protected 60 VDC

**Optional Driverless** 

: Current 18 V 300 -1.500 ma

Light Source Led

: Mid Power OR High Power

Dimmable

: PWM, Voltage, Current

Luminous Flux

: 1.000 -1.350-1.800 Lumens

Area Of Application

5 mm

7.5 mm