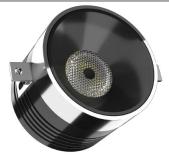

## Mila 60F New High Tech Series

! Heat - High Voltage - Peak- Protected Does Not Produce Frequency Interference

Marine grade downlight

Special Arrangements Can Be Made For Projects Including Different Sizes, Materials, Material Colors

## **Product Specifications**

**Power Consumption** 

: 5,,6, 9, 12, Watt

Standart Voltage Internal Driver

: 24 VDC Protected 60 VDC

**Optional Driverless** 

: Current 18 V 300 -1.500 ma

Light Source Led

: Mid Power OR High Power

Dimmable

: PWM, Voltage, Current

Luminous Flux

: 1.000 -1.350-1.800 Lumens

Area Of Application

5 mm

7.5 mm