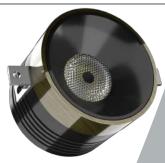

## Mila 60F New High Tech Series

! Heat - High Voltage - Peak- Protected Does Not Produce Frequency Interference

Marine grade downlight

Special Arrangements Can Be Made For Projects Including Different Sizes, Materials, Material Colors

## **Product Specifications**

**Power Consumption** 

: 5,,6, 9, 12, Watt

Standart Voltage Internal Driver

: 24 VDC Protected 60 VDC

**Optional Driverless** 

: Current 18 V 300 -1.500 ma

Light Source Led

: Mid Power OR High Power

Dimmable

: PWM, Voltage, Current

Luminous Flux

: 1.000 -1.350-1.800 Lumens

Area Of Application

5 mm

7.5 mm