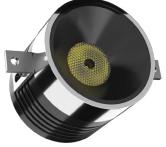

# Mila 50F New High Tech Series

! Heat - High Voltage - Peak- Protected Does Not Produce Frequency Interference

Marine grade downlight

Dimensions .

5 mm

22-25 mm

These Dimensions Can Be **Changed Optionally** 

The Driver Is Protected In An Aluminum Housing