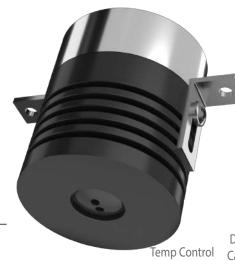

Dimensions .

5 mm

22-25 mm

These Dimensions Can Be **Changed Optionally** 

The Driver Is Protected In An Aluminum Housing