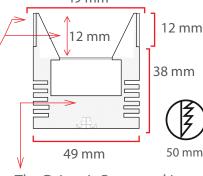

Dimensions .

5 mm

22-25 mm

These Dimensions Can Be **Changed Optionally** 

The Driver Is Protected In An Aluminum Housing