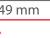

Dimensions .

5 mm

22-25 mm

These Dimensions Can Be **Changed Optionally** 

The Driver Is Protected In An Aluminum Housing