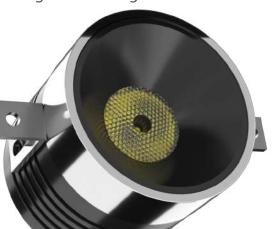

# Mila 50F New High Tech Series

! Heat - High Voltage - Peak- Protected Does Not Produce Frequency Interference

Marine grade downlight

## **Product Specifications**

**Power Consumption** : 3.6,5, 7, 9 Watt

Standart Voltage Internal Driver : 24 VDC Protected 60 VDC

: Current 3 OR 18 V 300 -1.500 ma **Optional Driverless** 

Light Source Led : Mid Power OR High Power

Dimmable : PWM, Voltage, Current

: 500 - 1.000 -1.350 Lumens Luminous Flux

### Area Of Application

IP 40 Interior

**IP 65 Exterior** 