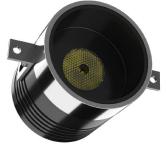

## Mila 50F-V2 New High Tech Series

! Heat - High Voltage - Peak- Protected Does Not Produce Frequency Interference

Marine grade downlight

Special Arrangements Can Be Made For Projects Including Different Sizes, Materials, Material Colors

These Dimensions Can Be **Changed Optionally** 

The Driver Is Protected In An Aluminum Housing