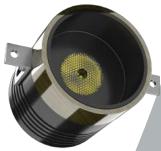

## Mila 50F-V2 New High Tech Series

! Heat - High Voltage - Peak- Protected Does Not Produce Frequency Interference

Marine grade downlight

Special Arrangements Can Be Made For Projects Including Different Sizes, Materials, Material Colors

49 mm

: Mid Power OR High Power

: Current 3 OR 18 V 300 -1.500 ma

: PWM, Voltage, Current

: 3.6,5,7,9 Watt

Standart Voltage Internal Driver : 24 VDC Protected 60 VDC

: 500 - 1.000 -1.350 Lumens

12 mm 12 mm 38mm 49 mm

These Dimensions Can Be **Changed Optionally** 

The Driver Is Protected In An Aluminum Housing