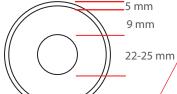

49 mm

: Mid Power OR High Power

: Current 3 OR 18 V 300 -1.500 ma

: PWM, Voltage, Current

: 3.6,5,7,9 Watt

Standart Voltage Internal Driver : 24 VDC Protected 60 VDC

: 500 - 1.000 -1.350 Lumens

12 mm 12 mm 38mm 49 mm

These Dimensions Can Be **Changed Optionally** 

The Driver Is Protected In An Aluminum Housing