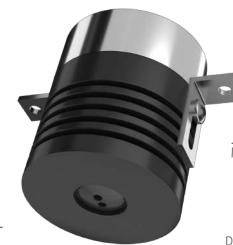

# Mila 40F-V2 New High Tech Series

! Heat - High Voltage - Peak- Protected Does Not Produce Frequency Interference

#### **Material Colors**

Light Angle

And Other Ral Codes

These Dimensions Can Be **Changed Optionally** 

39 mm 12 mm 12 mm 38 mm 39 mm

The Driver Is Protected In An Aluminum Housing