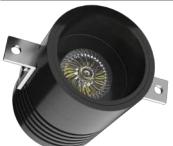

# Mila 40F-V2 New High Tech Series

! Heat - High Voltage - Peak- Protected Does Not Produce Frequency Interference

## **Optional**

Main Light And Emergency Second Color

Temp Control

5 mm

4 mm

22 mm

Does Not Cause fire

Voltage Limit

#### **Material Colors**

Light Angle

And Other Ral Codes

These Dimensions Can Be **Changed Optionally** 

39 mm 12 mm 12 mm 38 mm 39 mm

The Driver Is Protected In An Aluminum Housing