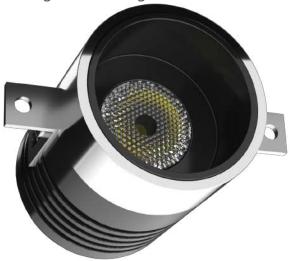

# Mila 40F-V2 New High Tech Series

! Heat - High Voltage - Peak- Protected Does Not Produce Frequency Interference

## **Optional**

Main Light And Emergency Second Color

Temp Control

5 mm

4 mm

22 mm

Does Not Cause fire

Voltage Limit

Light Source Led

:Mid Power OR High Power

Dimmable

: 500 - 1.000 -1.350 Lumens

## **Dimensions**

Area Of Application

: PWM, Voltage, Current

Luminous Flux

#### **Material Colors**

Light Angle

And Other Ral Codes

These Dimensions Can Be **Changed Optionally** 

39 mm 12 mm 12 mm 38 mm 39 mm

The Driver Is Protected In An Aluminum Housing