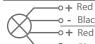

## **Optional Connection**

ANTIQUE

Emergency o - Black Second color

WHITE PLATED