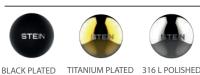

#### **Material Colors**

Light Angle

And Other Ral Codes

These Dimensions Can Be **Changed Optionally** 

39 mm 12 mm 12 mm 38 mm 39 mm

The Driver Is Protected In An Aluminum Housing