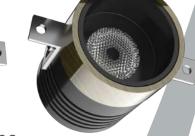

# Mila 40F-V2 New High Tech Series

! Heat - High Voltage - Peak- Protected Does Not Produce Frequency Interference

#### **Material Colors**

Light Angle

And Other Ral Codes

These Dimensions Can Be **Changed Optionally** 

39 mm 12 mm 12 mm 38 mm 39 mm

The Driver Is Protected In An Aluminum Housing