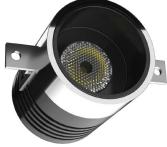

# Mila 40F-V2 New High Tech Series

! Heat - High Voltage - Peak- Protected Does Not Produce Frequency Interference

## **Optional**

Main Light And Emergency Second Color

Temp Control

5 mm

4 mm

22 mm

Does Not Cause fire

Voltage Limit

Does Not Cause

Frequency

: 3.6,5, 7, 9 Watt **Power Consumption** Standart Voltage Internal Driver : 24 VDC Protected 60 VDC

**Product Specifications** 

**Optional Driverless** 

: Current 3 OR 18 V 300 -1.500 ma

Light Source Led

:Mid Power OR High Power

Dimmable

: 500 - 1.000 -1.350 Lumens

## **Dimensions**

Area Of Application

: PWM, Voltage, Current

Luminous Flux

#### **Material Colors**

Light Angle

And Other Ral Codes

These Dimensions Can Be **Changed Optionally** 

39 mm 12 mm 12 mm 38 mm 39 mm

The Driver Is Protected In An Aluminum Housing