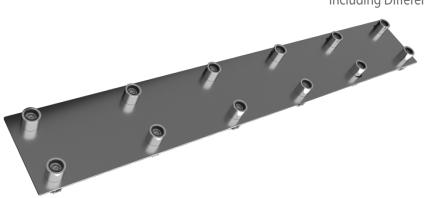

## !Heat-High Voltage-Peak-Protected Does Not Produce Frequency Interference

Marine Grade Downlight

**Optional** 

Special Arrangements Can Be Made For Projects Including Different Sizes, Materials, Material Colors

**Dimensions** 

40-42mm

The Driver Is Protected In An Aluminum Housing

Area Of Application

IP 40 Interior

**IP 65 Exterior** 

The symbolic colors below can be combined in different color combinations