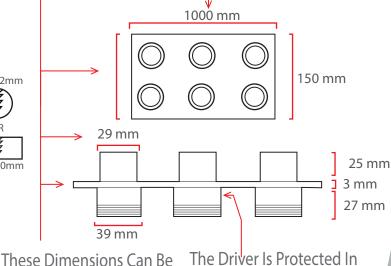

**Dimensions** 

40-42mm

The Driver Is Protected In An Aluminum Housing

Area Of Application

IP 40 Interior

**IP 65 Exterior** 

The symbolic colors below can be combined in different color combinations