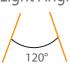

# STEIN EX Z2 600

**Industry Grade Lighting** 

## !Heat-High Voltage-Peak-Protected Does Not Produce Frequency Interference





#### **OPTIONAL**

Special Arrangements Can Be Made For Projects Including Different Sizes, Materials, Material Colors

#### **OPTIONAL**

Main Light And Emergency Second Color

### **Product Specifications**

Power Consumption.....:27 Watt

Standart Voltage Internal Driver....: 24 VDC Protected 30 VDC

Optional Driverless....:

Light Source Led....:

Dimmable......PWM,Voltage, Current

Luminous Flux...... 4.670 Lumens

Optional ...... 220 VAC OPTIONAL

Temp Control

Does Not Cause fire

Voltage Limit









### **Material Colors**





Light Angle



Interior





## **Optional Connection**



#### Standart Connection



Exterior Engine rooms

#### Mounting

An Aluminum Housing

You can align and mount the moving assembly parts to the holes in the mounting location.

# **Light Colors**





3500K

RED





Certifications