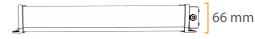

#### Mounting

An Aluminum Housing

You can align and mount the moving assembly parts to the holes in the mounting location.