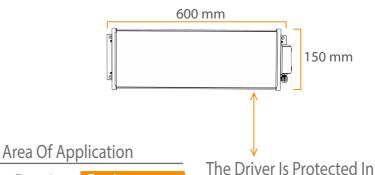

#### Mounting

An Aluminum Housing

You can align and mount the moving assembly parts to the holes in the mounting location.