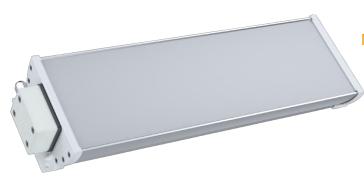

# STEIN EX Z2 600

**Industry Grade Lighting** 

### **Product Specifications**

Power Consumption.....:27 Watt

Standart Voltage Internal Driver....: 24 VDC Protected 30 VDC

Optional Driverless....:

Light Source Led....:

Dimmable......PWM,Voltage, Current

#### Mounting

An Aluminum Housing

You can align and mount the moving assembly parts to the holes in the mounting location.