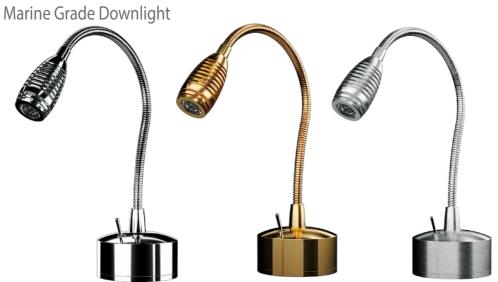

#### **Product Specifications**

Power Consumption...... 3 Watt

Standart Voltage Internal Driver....: 24 VDC Protected 60 VDC

Optional Driverless......Current 3 OR 18 V 300 -1.500 ma

Light Source Led..... Mid Power OR High Power

Dimmable...... PWM, Voltage, Current

Luminous Flux...... 300 Lumens

Temp Control

54 mm

**Dimensions** 

Does Not Cause fire

**Does Not Cause** Voltage Limit Frequency

30-50 mm

### **Material Colors**

ANTIC

Light Angle

And Other Ral Codes

These Dimensions Can Be **Changed Optionally** 

The Driver Is Protected In An Aluminum Housing

**Area Of Application** 

IP 40 Interior