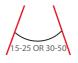

Dimmable...... PWM, Voltage, Current

Luminous Flux...... 300 Lumens

Temp Control

54 mm

**Dimensions** 

Does Not Cause fire

**Does Not Cause** Voltage Limit Frequency

30-50 mm

35 mm