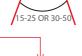

Dimmable...... PWM, Voltage, Current

Luminous Flux...... 300 Lumens

Temp Control

54 mm

**Dimensions** 

Does Not Cause fire

**Does Not Cause** Voltage Limit Frequency

30-50 mm

35 mm