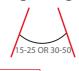

# READ A OB-K1

## !Heat-High Voltage-Peak-Protected Does Not Produce Frequency Interference

Marine Grade Downlight





### Optional

Main Light And Emergency Second Color

#### **Product Specifications**

Power Consumption...... 3 Watt

Standart Voltage Internal Driver....: 24 VDC Protected 60 VDC

Optional Driverless.....Current 3 OR 18 V 300 -1.500 ma

Light Source Led...... Mid Power OR High Power

Dimmable...... PWM, Voltage, Current

Luminous Flux...... 300 Lumens

Temp Control

54 mm

Does Not Cause fire

30-50 mm

**Does Not Cause** Voltage Limit Frequency





64 mm

# **Dimensions**

#### **Material Colors**



ANTIC



WHITE PLATED

316 L STAINE

Light Angle





And Other Ral Codes

#### **Optional Connection**



#### **Standart Connection**



These Dimensions Can Be **Changed Optionally** 

The Driver Is Protected In An Aluminum Housing

35 mm

**Area Of Application** 

IP 40 Interior

IP 65 Exterior

#### **Optional**

Special Arrangements Can Be Made For Projects Including Different Sizes, Materials, Material Colors

### **Light Colors**