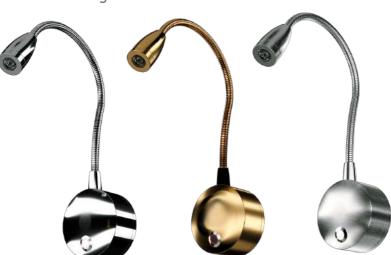

#### **Material Colors**

ANTIC

WHITE PLATED

316 L STAINE

Light Angle

And Other Ral Codes

#### **Optional**

Special Arrangements Can Be Made For Projects Including Different Sizes, Materials, Material Colors