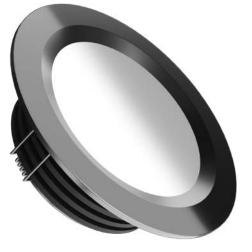

# Mars 80-100

# !Heat-High Voltage-Peak-Protected Does Not Produce Frequency Interference

Marine Grade Downlight

Special Arrangements Can Be Made For Projects Including Different Sizes, Materials, Material Colors

## **Material Colors**

ANTIQUE

GOLD PLATED

Light Angle

4 mm 27 mm

80 mm

The Driver Is Protected In An Aluminum Housing

Area Of Application