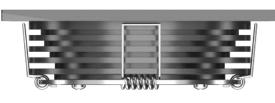

#### **Product Specifications**

Power Consumption..... 8 Watt

Standart Voltage Internal Driver....: 24 VDC Protected 60 VDC

Optional Driverless....:

Light Source Led...... Mid Power OR High Power

Dimmable...... PWM, Voltage, Current

## **Material Colors**

ANTIQUE

GOLD PLATED

Light Angle

4 mm 27 mm

80 mm

The Driver Is Protected In An Aluminum Housing

Area Of Application