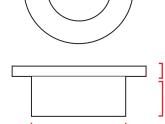

Luminous Flux...... 1120 Lumens

Temp Control

100 mm

**Does Not Cause** Voltage Limit

Frequency

## **Material Colors**

ANTIQUE

GOLD PLATED

Light Angle

4 mm 27 mm

80 mm

The Driver Is Protected In An Aluminum Housing

Area Of Application