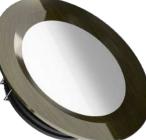

## **Material Colors**

ANTIQUE

GOLD PLATED

Light Angle

4 mm 27 mm

80 mm

The Driver Is Protected In An Aluminum Housing

Area Of Application